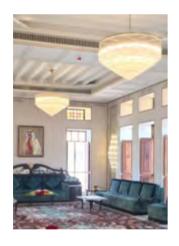

### ANNABEL'S MAYFAIR

CITY London

**DESIGNER** Martin Brudnizki Design Studio Ltd

# ANNABEL'S MAYFAIR

PRIVATE MEMBER CLUB

This wonderful project involved us in creating the chandeliers for the garden room, the wall sconces for the **Private Member Club** basement, the mirrors in the men's bathrooms for Matteo's restaurant inside, the Venetian chandelier and floral mirror for the drawing room, the silver mirror for the silver room, the sconces for the sinks in the women's bathroom of the **Private Member Club** (one of the most Instagrammed places by VIPs), the mirror for the Jungle room.