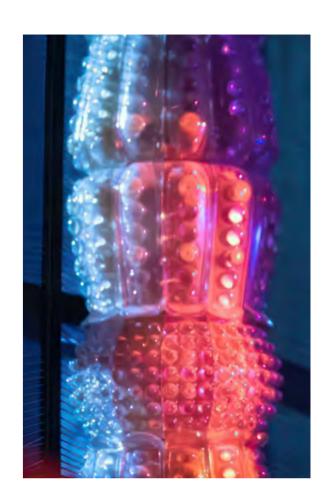

### SEXY FISH

RESTAURANT | BAR

A spectacular dive into the brightest and most colorful abysses to take your breath away in excitement. This is Miami's Sexy Fish.

A restaurant? A theater? A fantasy tale?

Any definition slips away and finds no reference in such an ecstatic and dizzying environment.

For Sexy Fish's interior design project, we collaborated in the design and implementation of an imposing glass setting that contextualizes the entire interior space. Specifically the elements we designed are the bar counter, the columns the bathrooms.

full custom glass columns