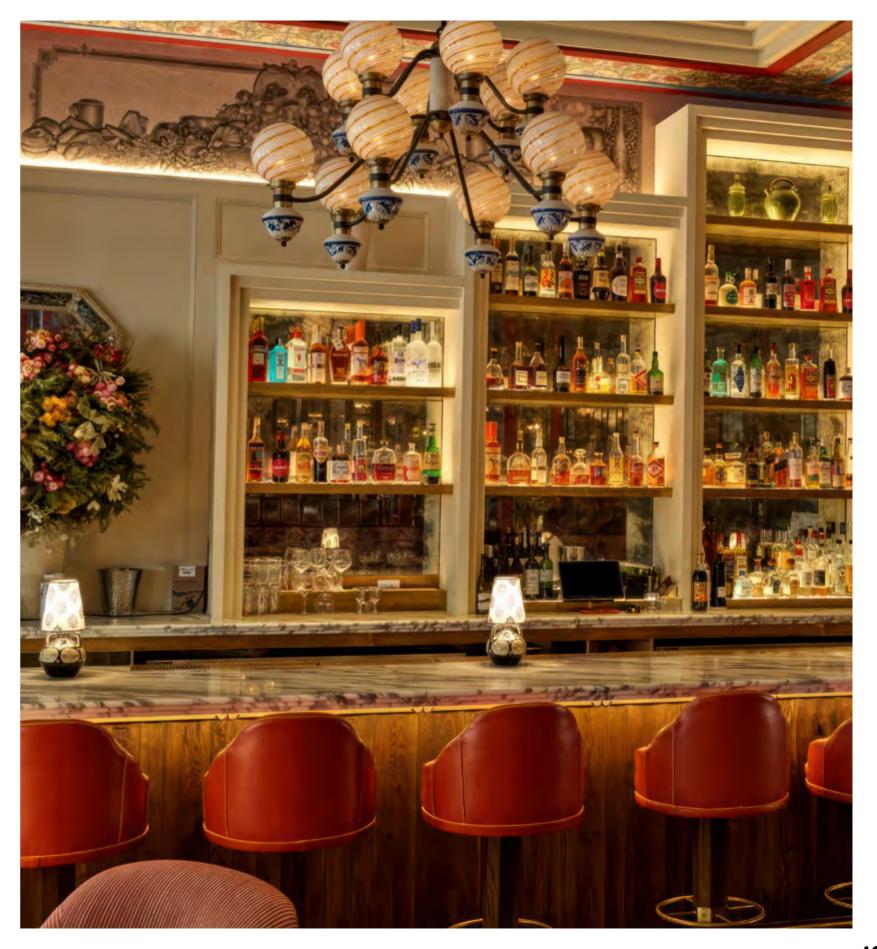

#### MANERO MADRID CLAUDIO COELLO

**CITY** Madrid

**DESIGNER** Lázaro Rosa Violán studio

# MANERO MADRID CLAUDIO COELLO

**BAR** 

88

Welcome to Manero Tapas Bar, an exquisite establishment nestled in the heart of Madrid. This interior design project pays homage to the timeless allure of European bars from the early 20th century, capturing the essence of classic elegance in a modern setting. As you explore the space, your eyes will be drawn to the centerpiece of the bar—a magnificent big flamingo flush mount chandelier. This stunning masterpiece not only illuminates the surroundings with its warm and inviting glow but also serves as a striking focal point. Its vibrant orange and amber hues perfectly complement the interior design, adding a touch of warmth and richness to the atmosphere. Delicate and captivating, smaller chandeliers and wall lights adorned with glass leaves adorn the space, exuding a similar orange and amber color palette. These carefully chosen lighting fixtures harmonize with the overall ambiance, enhancing the nostalgic atmosphere of the bar.

Full custom Ceiling Lamp glass globe with dark spots | Heritage collection

Custom Silvano Chandeliers | Heritage Collection