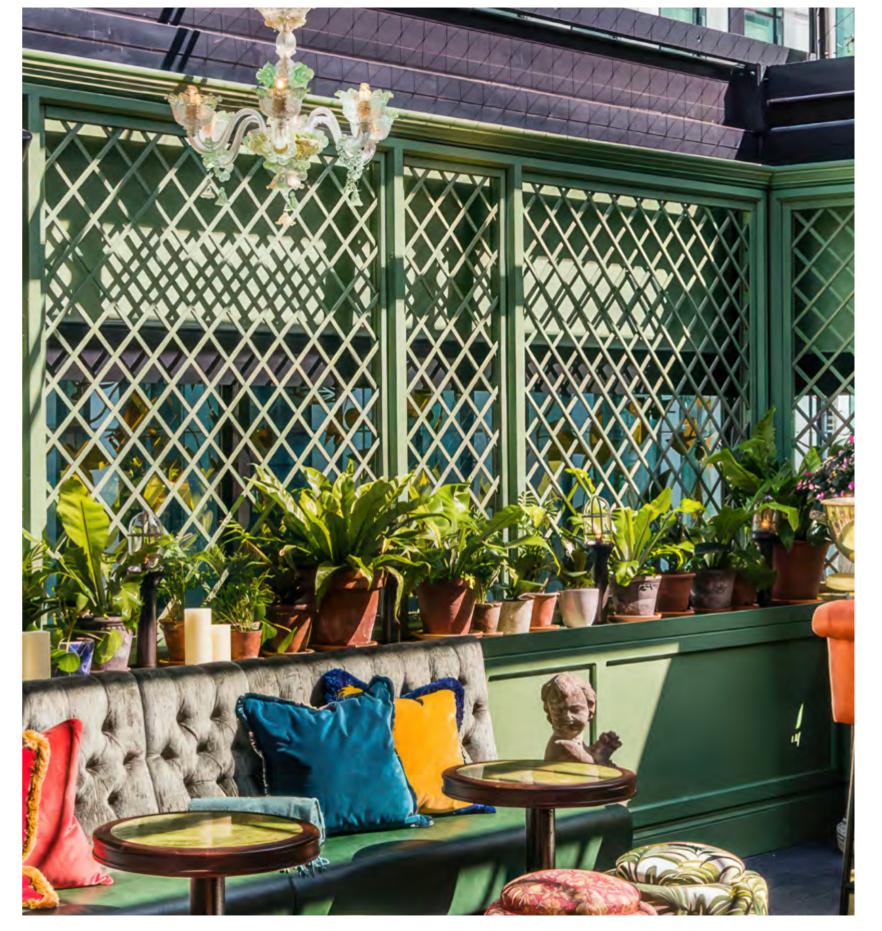

#### VESPER BAR

**CITY** Londor

**DESIGNER** Martin Brudnizki Design Studio Ltd

### VESPER BAR

**BAR** 

The interior design of this renowned establishment seamlessly blends modernity with classic charm. Inspired by the spirit and sophistication of the roaring thirties, The Vesper Bar exudes a captivating atmosphere that is both playful and visually striking. The Vesper Bar offers an enchanting setting where modern classic design meets the charm of the '30s. Adding to the allure of the space, our team has meticulously crafted custom wall lights that draw inspiration from the elegant shape of a seashell. These exquisite wall lights, finished in crystal graniglia, serve as stunning focal points, further enhancing the ambiance of the bar. Their unique design adds a touch of bespoke luxury, making your experience at The Vesper Bar truly unforgettable.