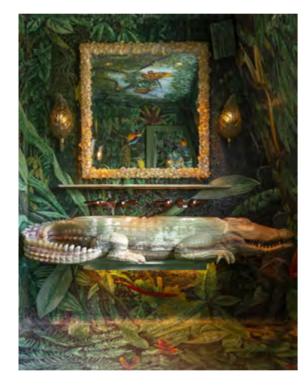

### ANNABEL'S MAYFAIR

CITY London

**DESIGNER** Martin Brudnizki Design Studio Ltd

# ANNABEL'S MAYFAIR

PRIVATE MEMBER CLUB

This wonderful project involved us in creating the chandeliers for the garden room, the wall sconces for the **Private Member Club** basement, the mirrors in the men's bathrooms for Matteo's restaurant inside, the Venetian chandelier and floral mirror for the drawing room, the silver mirror for the silver room, the sconces for the sinks in the women's bathroom of the **Private Member Club** (one of the most Instagrammed places by VIPs), the mirror for the Jungle room.