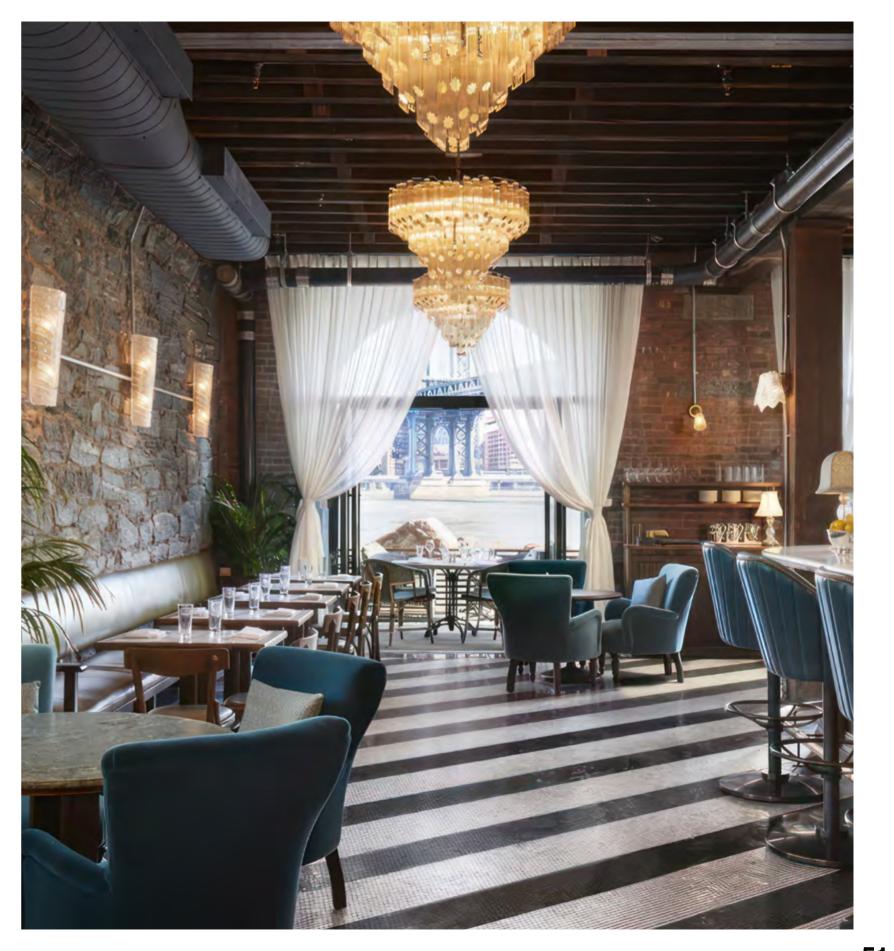

### DUMBO HOUSE

CITY New York

**DESIGNER** Soho House

### DUMBO HOUSE

PRIVATE MEMBER CLUB

Located at 55 Water Street in Brooklyn, New York, DUMBO House is an enchanting project that beautifully pays homage to the artistic heritage and retro decor style of the 1960s and 1970s. Every detail of the interiors has been meticulously crafted to capture the essence of the area's artist studios. One of the most captivating features is the mesmerizing "Manhattan Bridge Blue" walls, meticulously selected to precisely match the iconic color of the Manhattan Bridge. These walls create a stunning backdrop that seamlessly blends with the overall aesthetic of the space. To further enhance the ambience, our exquisite glass chandeliers, flush-mount filigree glass globes, and white pendants have been thoughtfully incorporated, creating a perfectly synchronized and visually captivating experience. In addition to the interiors, we have also curated the terrace area, providing textured pendant globes. Here, guests can indulge in breathtaking views of Manhattan while enjoying the unique ambience created by our thoughtful design choices.

DUMBO House harmoniously combines the rich artistic heritage of the area with a modern twist, creating a truly captivating and immersive environment. Whether inside or outside, every product we've produced for this project has been carefully curated to offer a memorable experience that seamlessly blends retro aesthetics with contemporary charm.