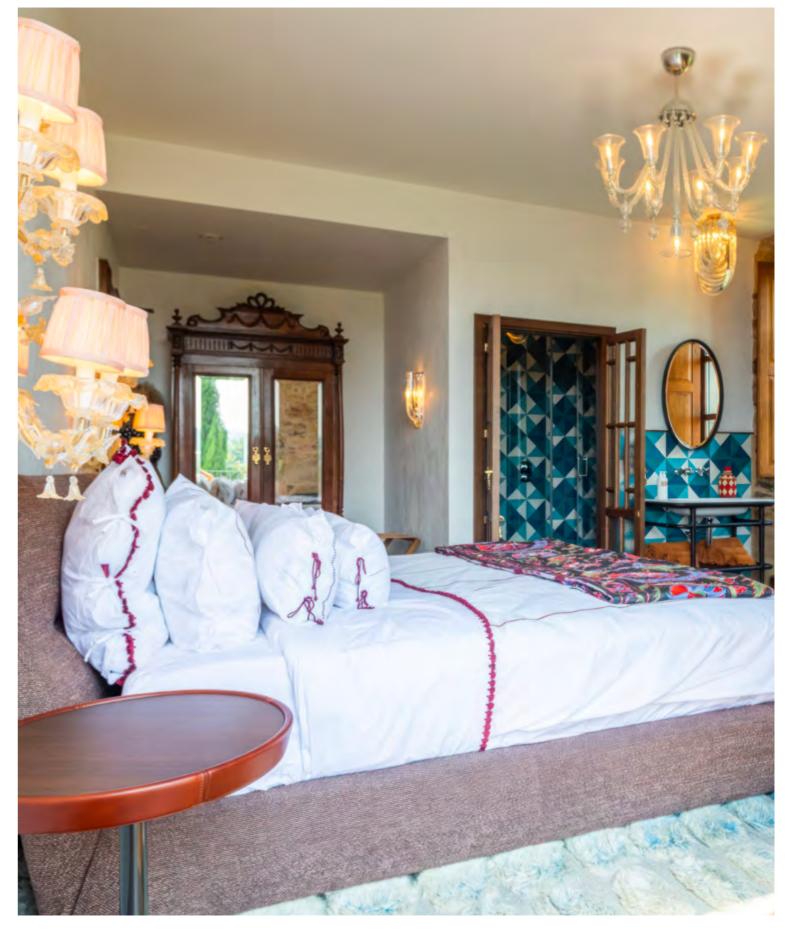

# ANNABEL'S MAYFAIR

PRIVATE MEMBER CLUB

This wonderful project involved us in creating the chandeliers for the garden room, the wall sconces for the **Private Member Club** basement, the mirrors in the men's bathrooms for Matteo's restaurant inside, the Venetian chandelier and floral mirror for the drawing room, the silver mirror for the silver room, the sconces for the sinks in the women's bathroom of the **Private Member Club** (one of the most Instagrammed places by VIPs), the mirror for the Jungle room.

# MATTEO'S AT ANNABEL'S

**RESTAURANT** 

Full custom venetian glass mirror

One of the most famous Member clubs in the world reserved for an elite and prestigious clientele. This wonderful project involved us in creating the chandeliers for the garden room, the wall sconces for the Private Member Club basement, the mirrors in the men's bathrooms for Matteo's restaurant inside, the Venetian chandelier and floral mirror for the drawing room, the silver mirror for the silver room, the sconces for the sinks in the women's bathroom of the Private Member Club (one of the most Instagrammed places by VIPs), the mirror for the Jungle room.