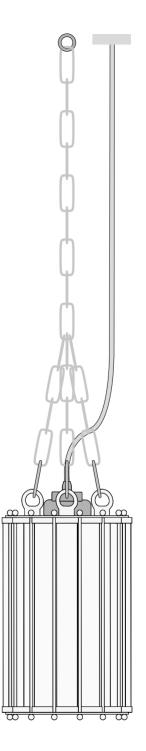

# CIRCOLO POPOLARE **BIG MAMMA**

**RESTAURANT** 

London's flagship restaurant of the big mama group, an Italian-style gathering place in the heart of fitzrovia where you can sample traditional comfort food in a 1950s osteria-style setting. in this project, we made all the glass lanterns, part of our "Caged" collection, which can be admired hanging in Venetian lantern style-a charming and warm interior decoration in the name of welcoming guests.