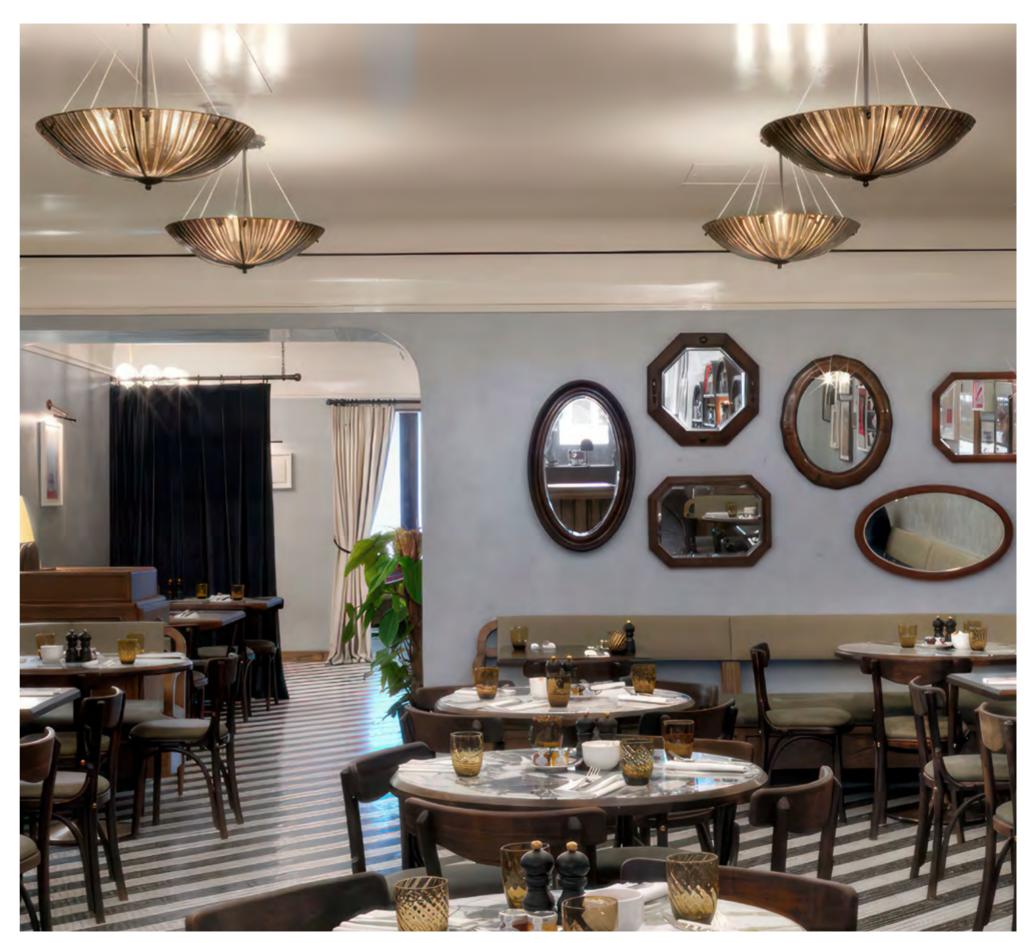

#### MANERO MADRID CLAUDIO COELLO

**CITY** Madrid

**DESIGNER** Lázaro Rosa Violán studio

# MANERO MADRID CLAUDIO COELLO

**BAR** 

88

Welcome to Manero Tapas Bar, an exquisite establishment nestled in the heart of Madrid. This interior design project pays homage to the timeless allure of European bars from the early 20th century, capturing the essence of classic elegance in a modern setting. As you explore the space, your eyes will be drawn to the centerpiece of the bar—a magnificent big flamingo flush mount chandelier. This stunning masterpiece not only illuminates the surroundings with its warm and inviting glow but also serves as a striking focal point. Its vibrant orange and amber hues perfectly complement the interior design, adding a touch of warmth and richness to the atmosphere. Delicate and captivating, smaller chandeliers and wall lights adorned with glass leaves adorn the space, exuding a similar orange and amber color palette. These carefully chosen lighting fixtures harmonize with the overall ambiance, enhancing the nostalgic atmosphere of the bar.

Full custom Ceiling Lamp glass globe with dark spots | Heritage collection

Custom Silvano Chandeliers | Heritage Collection