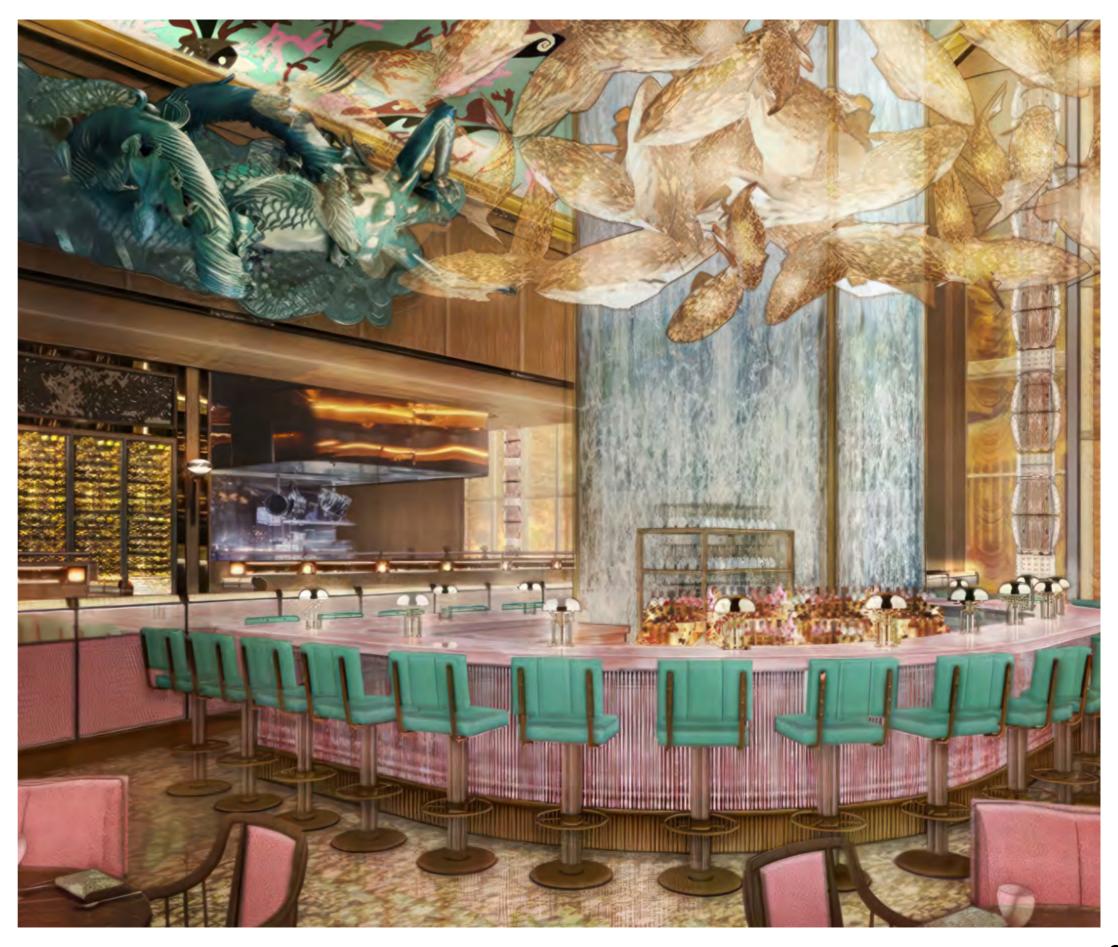

### SEXY FISH

CITY Miami

**DESIGNER** Martin Brudnizki Design Studio Ltd

### SEXY FISH

RESTAURANT | BAR

A spectacular dive into the brightest and most colorful abysses to take your breath away in excitement. This is Miami's Sexy Fish.

A restaurant? A theater? A fantasy tale?

Any definition slips away and finds no reference in such an ecstatic and dizzying environment.

For Sexy Fish's interior design project, we collaborated in the design and implementation of an imposing glass setting that contextualizes the entire interior space. Specifically the elements we designed are the bar counter, the columns the bathrooms.

full custom glass columns