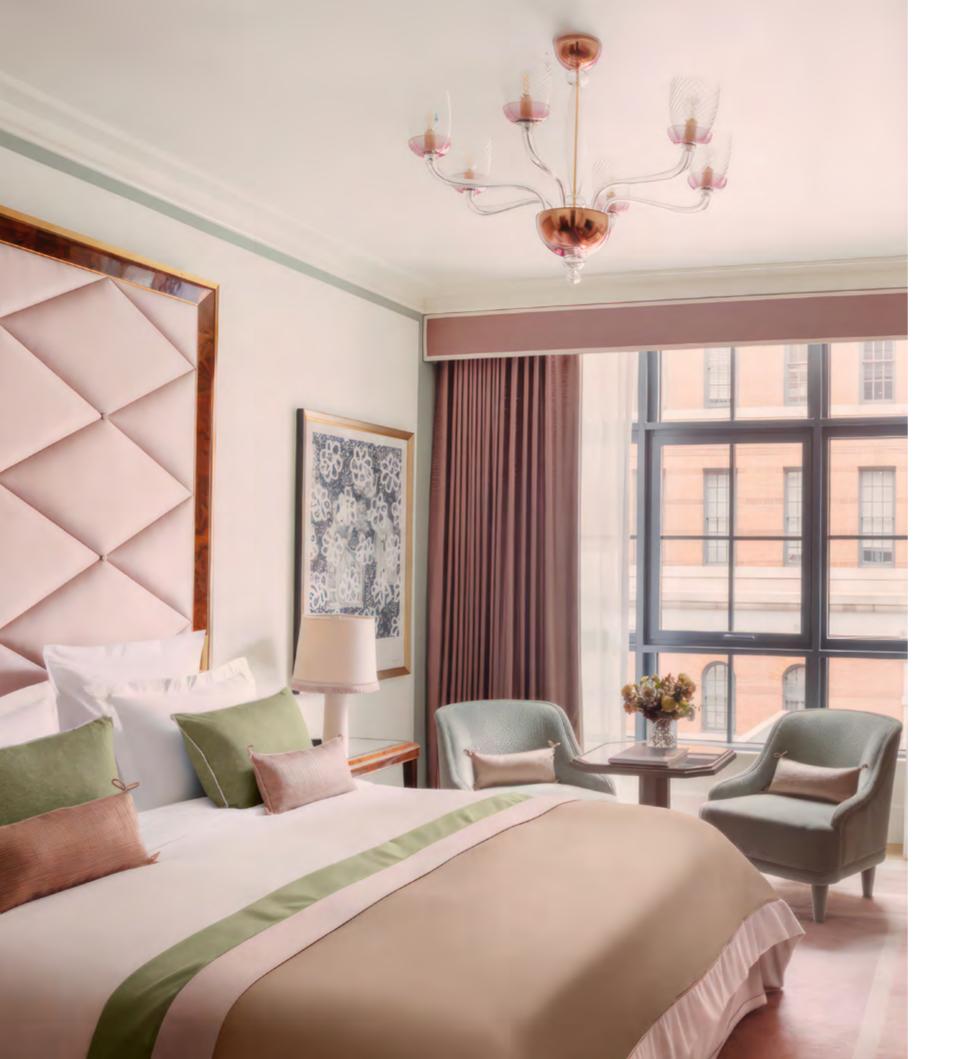

### ANNABEL'S MAYFAIR

CITY London

**DESIGNER** Martin Brudnizki Design Studio Ltd

# ANNABEL'S MAYFAIR

PRIVATE MEMBER CLUB

This wonderful project involved us in creating the chandeliers for the garden room, the wall sconces for the **Private Member Club** basement, the mirrors in the men's bathrooms for Matteo's restaurant inside, the Venetian chandelier and floral mirror for the drawing room, the silver mirror for the silver room, the sconces for the sinks in the women's bathroom of the **Private Member Club** (one of the most Instagrammed places by VIPs), the mirror for the Jungle room.

Renoir Tulips Chandelier + Iris Deluxe Wall Lamp | Floral Collection

Renoir Tulips Chandelier | Floral Collection

Custom Rezzonico Chandelier + Full Custom Venetian Mirror |

Ca' rezzonico & Luxury Collection

Grand Palace Wall Lamps | Heritage Collection

Full Custom Silvano Wall Lamps | Heritage Collection