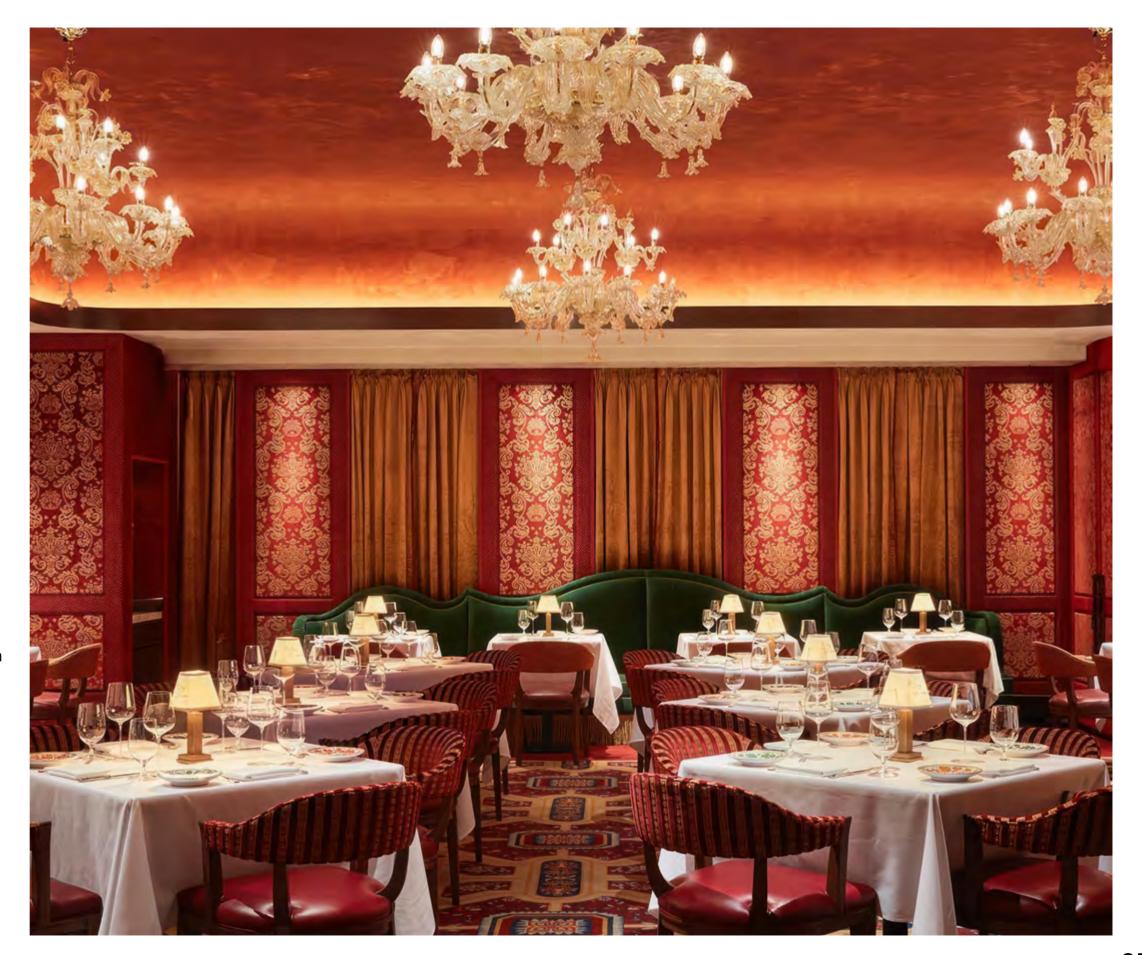

### ANNABEL'S MAYFAIR

CITY London

**DESIGNER** Martin Brudnizki Design Studio Ltd

# ANNABEL'S MAYFAIR

PRIVATE MEMBER CLUB

This wonderful project involved us in creating the chandeliers for the garden room, the wall sconces for the **Private Member Club** basement, the mirrors in the men's bathrooms for Matteo's restaurant inside, the Venetian chandelier and floral mirror for the drawing room, the silver mirror for the silver room, the sconces for the sinks in the women's bathroom of the **Private Member Club** (one of the most Instagrammed places by VIPs), the mirror for the Jungle room.

Renoir Tulips Chandelier + Iris Deluxe Wall Lamp | Floral Collection

Renoir Tulips Chandelier | Floral Collection

Custom Rezzonico Chandelier + Full Custom Venetian Mirror |

Ca' rezzonico & Luxury Collection

Grand Palace Wall Lamps | Heritage Collection

Full Custom Silvano Wall Lamps | Heritage Collection