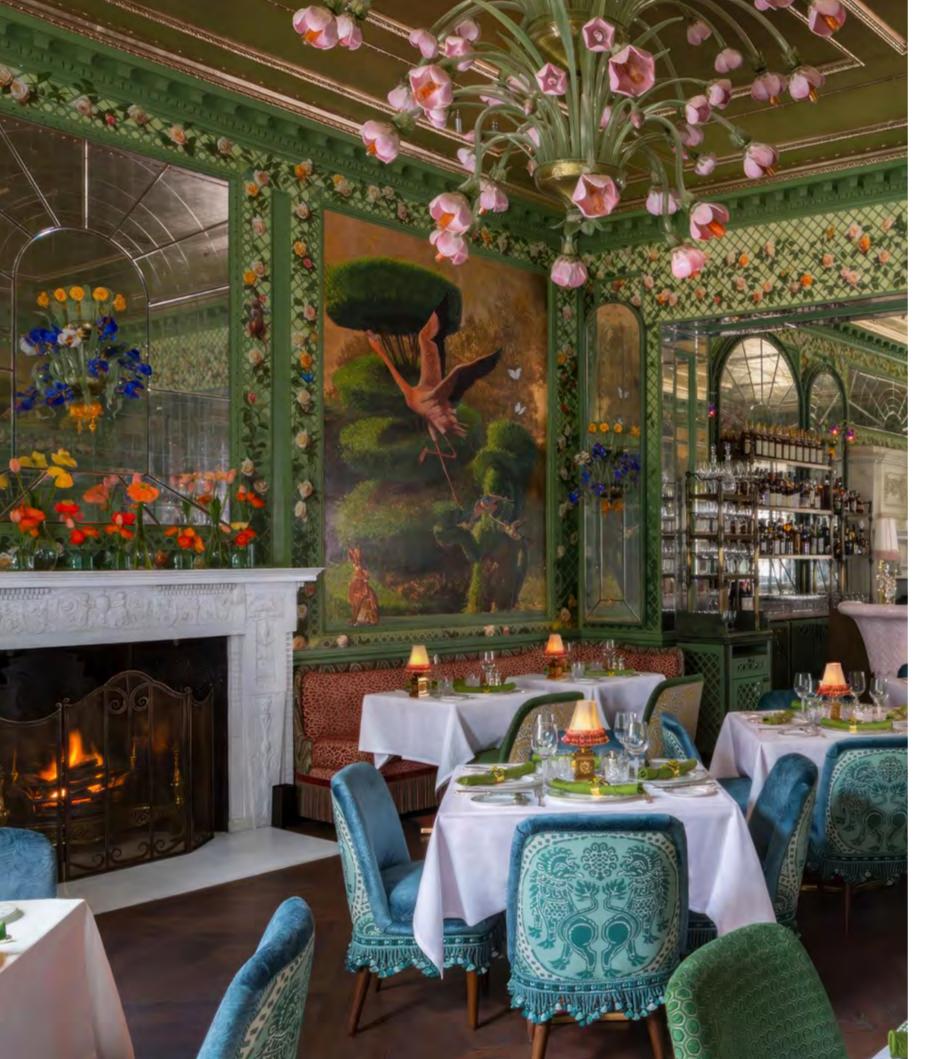

### ANNABEL'S MAYFAIR

CITY London

**DESIGNER** Martin Brudnizki Design Studio Ltd

# ANNABEL'S MAYFAIR

PRIVATE MEMBER CLUB

This wonderful project involved us in creating the chandeliers for the garden room, the wall sconces for the **Private Member Club** basement, the mirrors in the men's bathrooms for Matteo's restaurant inside, the Venetian chandelier and floral mirror for the drawing room, the silver mirror for the silver room, the sconces for the sinks in the women's bathroom of the **Private Member Club** (one of the most Instagrammed places by VIPs), the mirror for the Jungle room.

Renoir Tulips Chandelier + Iris Deluxe Wall Lamp | Floral Collection

Renoir Tulips Chandelier | Floral Collection

Custom Rezzonico Chandelier + Full Custom Venetian Mirror |

Ca' rezzonico & Luxury Collection

Grand Palace Wall Lamps | Heritage Collection

Full Custom Silvano Wall Lamps | Heritage Collection