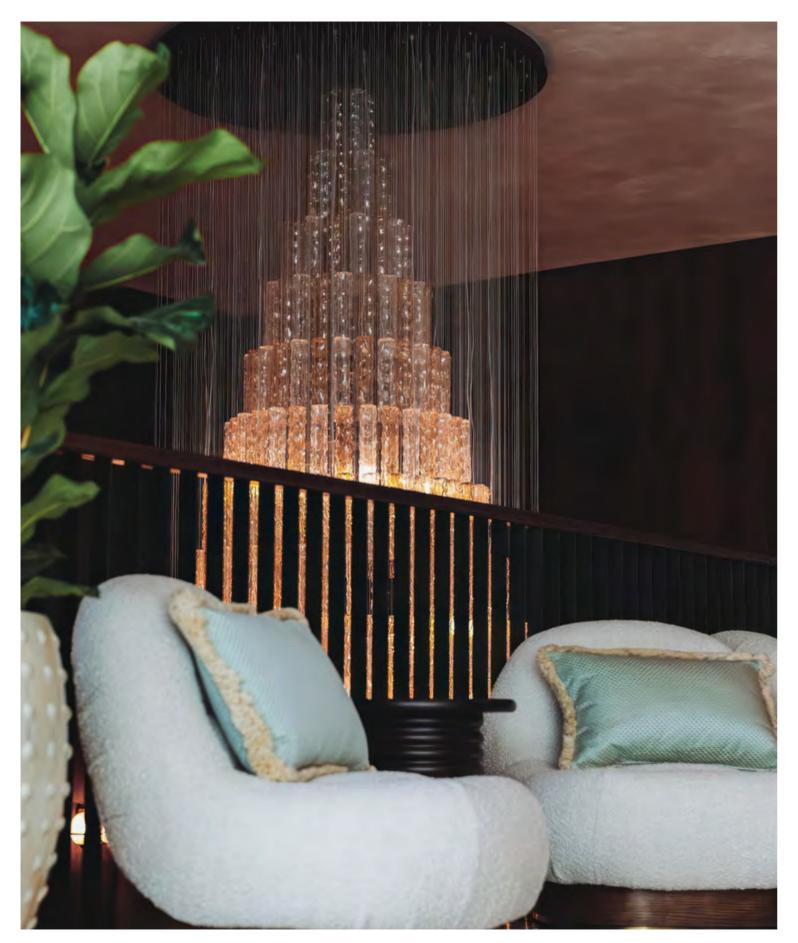

# ANNABEL'S MAYFAIR

PRIVATE MEMBER CLUB

This wonderful project involved us in creating the chandeliers for the garden room, the wall sconces for the **Private Member Club** basement, the mirrors in the men's bathrooms for Matteo's restaurant inside, the Venetian chandelier and floral mirror for the drawing room, the silver mirror for the silver room, the sconces for the sinks in the women's bathroom of the **Private Member Club** (one of the most Instagrammed places by VIPs), the mirror for the Jungle room.

# MATTEO'S AT ANNABEL'S

**RESTAURANT** 

Full custom venetian glass mirror

One of the most famous Member clubs in the world reserved for an elite and prestigious clientele. This wonderful project involved us in creating the chandeliers for the garden room, the wall sconces for the Private Member Club basement, the mirrors in the men's bathrooms for Matteo's restaurant inside, the Venetian chandelier and floral mirror for the drawing room, the silver mirror for the silver room, the sconces for the sinks in the women's bathroom of the Private Member Club (one of the most Instagrammed places by VIPs), the mirror for the Jungle room.