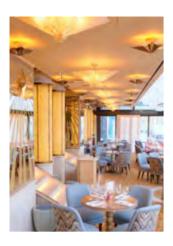

#### MANERO MADRID CLAUDIO COELLO

**CITY** Madrid

**DESIGNER** Lázaro Rosa Violán studio

# MANERO MADRID CLAUDIO COELLO

**BAR** 

88

Welcome to Manero Tapas Bar, an exquisite establishment nestled in the heart of Madrid. This interior design project pays homage to the timeless allure of European bars from the early 20th century, capturing the essence of classic elegance in a modern setting. As you explore the space, your eyes will be drawn to the centerpiece of the bar—a magnificent big flamingo flush mount chandelier. This stunning masterpiece not only illuminates the surroundings with its warm and inviting glow but also serves as a striking focal point. Its vibrant orange and amber hues perfectly complement the interior design, adding a touch of warmth and richness to the atmosphere. Delicate and captivating, smaller chandeliers and wall lights adorned with glass leaves adorn the space, exuding a similar orange and amber color palette. These carefully chosen lighting fixtures harmonize with the overall ambiance, enhancing the nostalgic atmosphere of the bar.