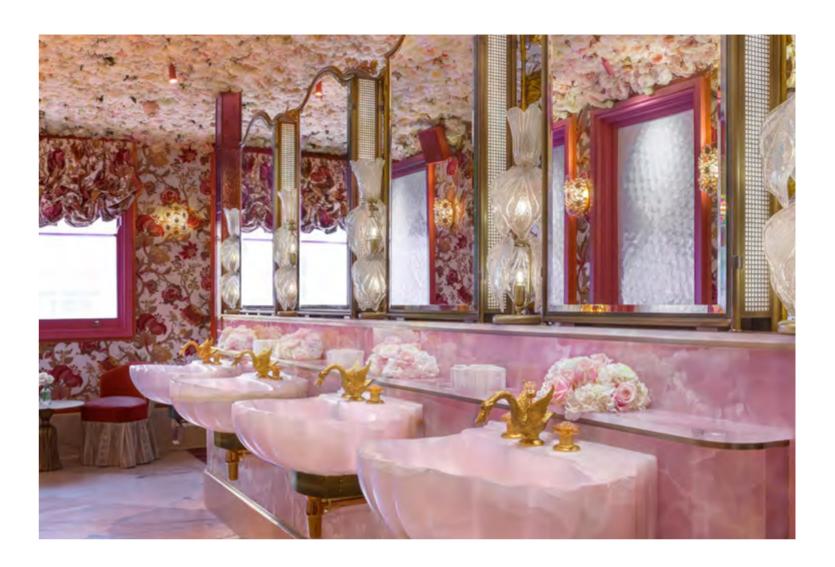

# ANNABEL'S MAYFAIR

PRIVATE MEMBER CLUB

This wonderful project involved us in creating the chandeliers for the garden room, the wall sconces for the **Private Member Club** basement, the mirrors in the men's bathrooms for Matteo's restaurant inside, the Venetian chandelier and floral mirror for the drawing room, the silver mirror for the silver room, the sconces for the sinks in the women's bathroom of the **Private Member Club** (one of the most Instagrammed places by VIPs), the mirror for the Jungle room.

# MATTEO'S AT ANNABEL'S

**RESTAURANT** 

Full custom venetian glass mirror

One of the most famous Member clubs in the world reserved for an elite and prestigious clientele. This wonderful project involved us in creating the chandeliers for the garden room, the wall sconces for the Private Member Club basement, the mirrors in the men's bathrooms for Matteo's restaurant inside, the Venetian chandelier and floral mirror for the drawing room, the silver mirror for the silver room, the sconces for the sinks in the women's bathroom of the Private Member Club (one of the most Instagrammed places by VIPs), the mirror for the Jungle room.