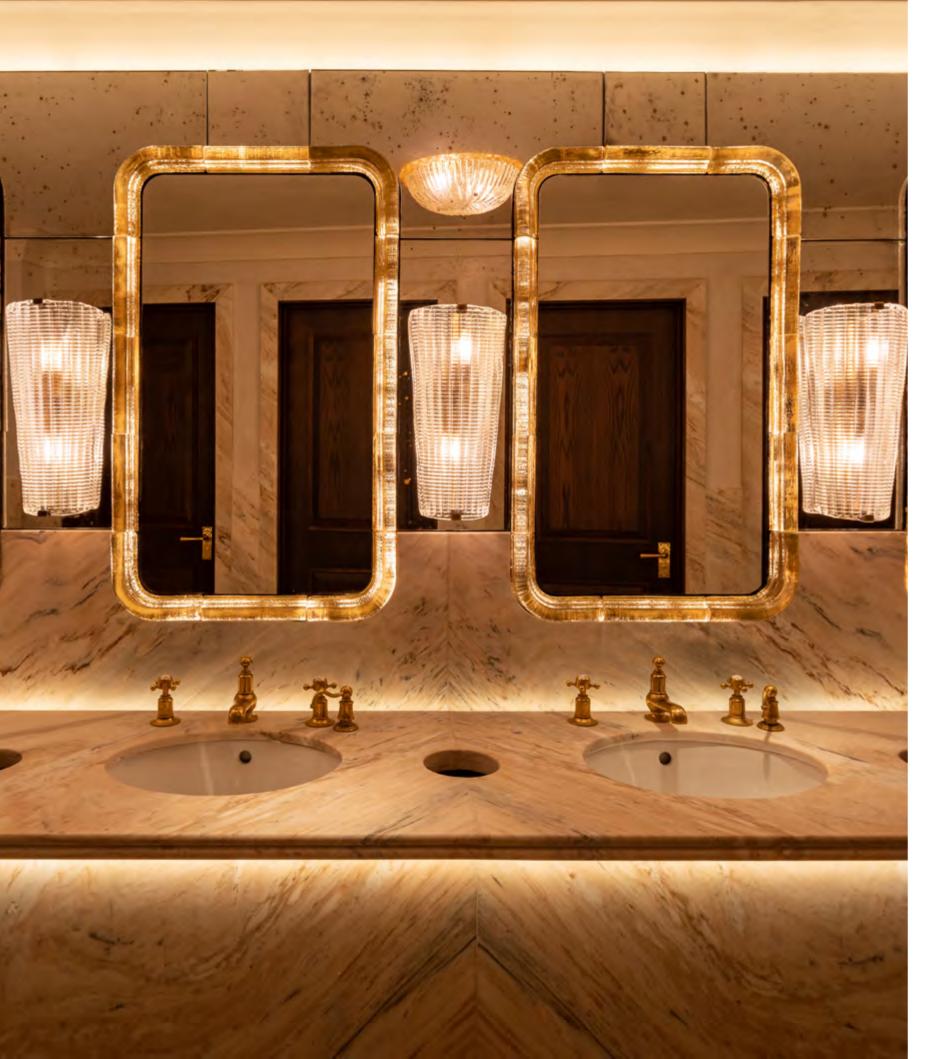

### ANNABEL'S MAYFAIR

CITY London

**DESIGNER** Martin Brudnizki Design Studio Ltd

# ANNABEL'S MAYFAIR

PRIVATE MEMBER CLUB

This wonderful project involved us in creating the chandeliers for the garden room, the wall sconces for the **Private Member Club** basement, the mirrors in the men's bathrooms for Matteo's restaurant inside, the Venetian chandelier and floral mirror for the drawing room, the silver mirror for the silver room, the sconces for the sinks in the women's bathroom of the **Private Member Club** (one of the most Instagrammed places by VIPs), the mirror for the Jungle room.

Renoir Tulips Chandelier + Iris Deluxe Wall Lamp | Floral Collection

Renoir Tulips Chandelier | Floral Collection

Custom Rezzonico Chandelier + Full Custom Venetian Mirror |

Ca' rezzonico & Luxury Collection

Grand Palace Wall Lamps | Heritage Collection

Full Custom Silvano Wall Lamps | Heritage Collection