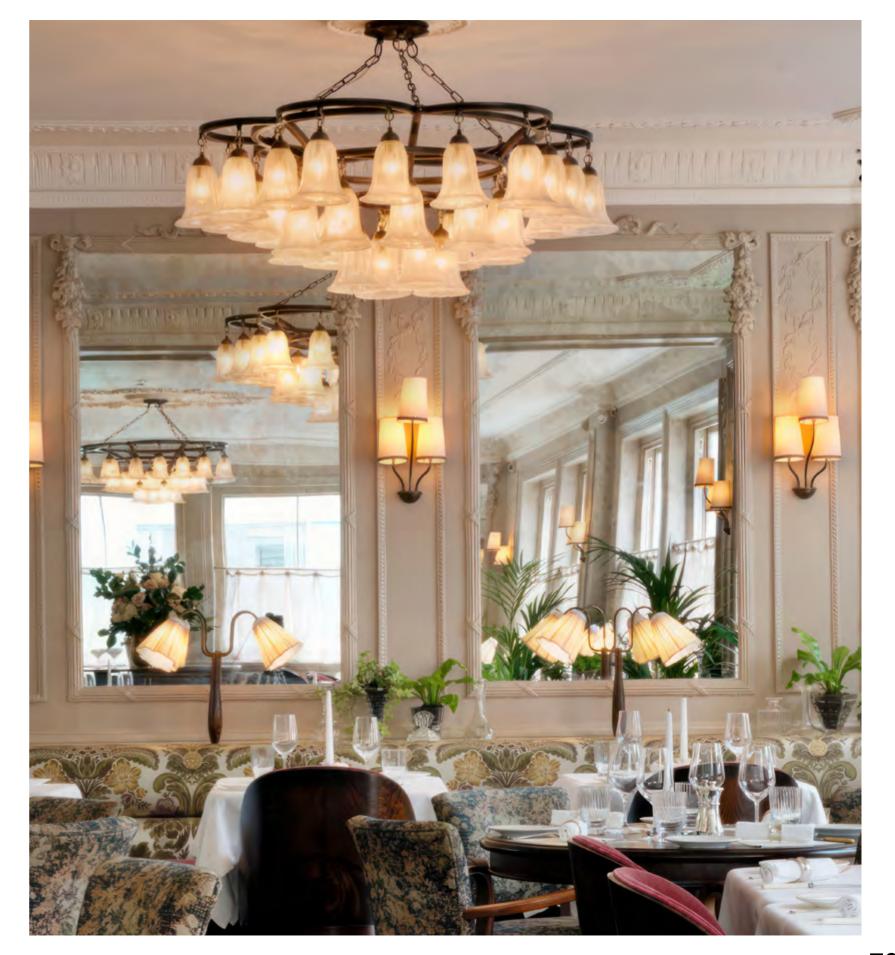

### ANNABEL'S MAYFAIR

CITY London

**DESIGNER** Martin Brudnizki Design Studio Ltd

# ANNABEL'S MAYFAIR

PRIVATE MEMBER CLUB

This wonderful project involved us in creating the chandeliers for the garden room, the wall sconces for the **Private Member Club** basement, the mirrors in the men's bathrooms for Matteo's restaurant inside, the Venetian chandelier and floral mirror for the drawing room, the silver mirror for the silver room, the sconces for the sinks in the women's bathroom of the **Private Member Club** (one of the most Instagrammed places by VIPs), the mirror for the Jungle room.

Renoir Tulips Chandelier + Iris Deluxe Wall Lamp | Floral Collection

Renoir Tulips Chandelier | Floral Collection

Custom Rezzonico Chandelier + Full Custom Venetian Mirror |

Ca' rezzonico & Luxury Collection

Grand Palace Wall Lamps | Heritage Collection

Full Custom Silvano Wall Lamps | Heritage Collection