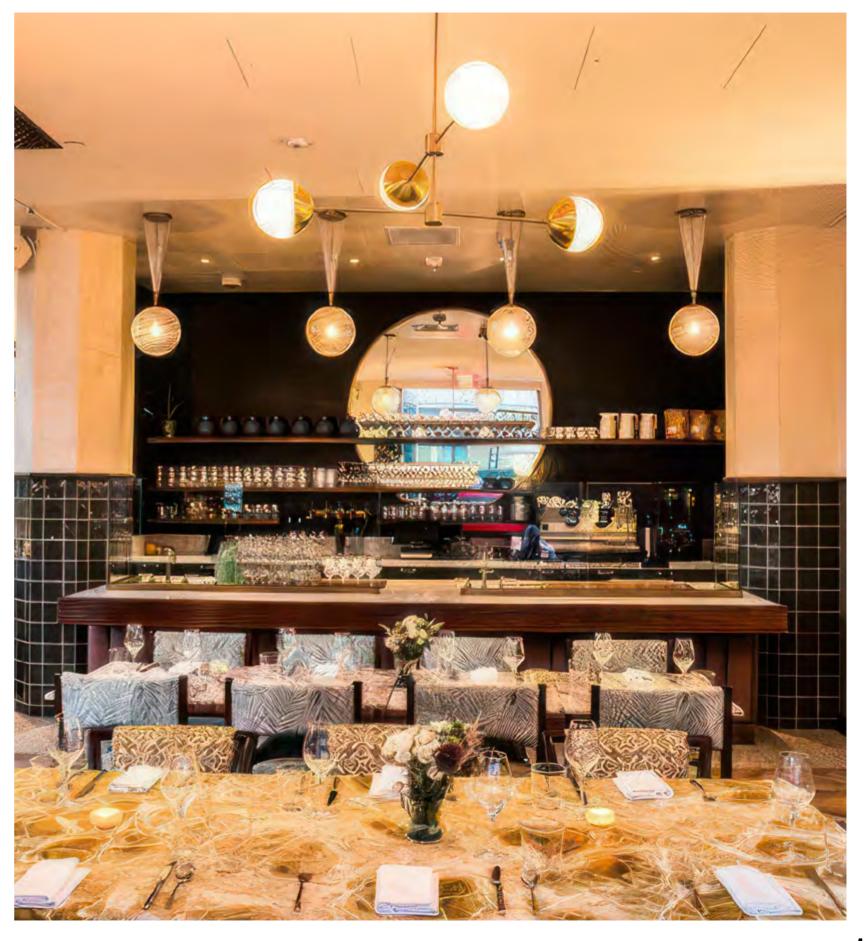

#### LES JARDINS DU PRESBOURG

**CITY** Parigi

**DESIGNER** Martin Brudnizki Design Studio Ltd

# LES JARDINS DU PRESBOURG

**RESTAURANT** 

Grecia Wall Lamp | Heritage Collection

Designed as an indoor garden at the foot of the Arc de Triomphe in the 16th arrondissement of Paris by architect-designer Martin Brudnizki, Les Jardins du Presbourg offer a dreamlike break just a stone's throw from Place de l'Étoile and Avenue de la Grande Armée. At the bar, in the lounges, under the veranda or on the terrace, the setting of the Jardins du Presbourg dims throughout the day to give way to a lively, musical and festive atmosphere in the evening. This plant-filled place with pastel and golden tones can be experienced from sunrise to nightfall.