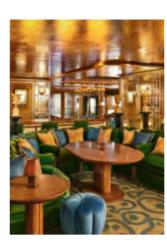

#### MANERO MADRID CLAUDIO COELLO

**CITY** Madrid

**DESIGNER** Lázaro Rosa Violán studio

# MANERO MADRID CLAUDIO COELLO

**BAR** 

88

Welcome to Manero Tapas Bar, an exquisite establishment nestled in the heart of Madrid. This interior design project pays homage to the timeless allure of European bars from the early 20th century, capturing the essence of classic elegance in a modern setting. As you explore the space, your eyes will be drawn to the centerpiece of the bar—a magnificent big flamingo flush mount chandelier. This stunning masterpiece not only illuminates the surroundings with its warm and inviting glow but also serves as a striking focal point. Its vibrant orange and amber hues perfectly complement the interior design, adding a touch of warmth and richness to the atmosphere. Delicate and captivating, smaller chandeliers and wall lights adorned with glass leaves adorn the space, exuding a similar orange and amber color palette. These carefully chosen lighting fixtures harmonize with the overall ambiance, enhancing the nostalgic atmosphere of the bar.