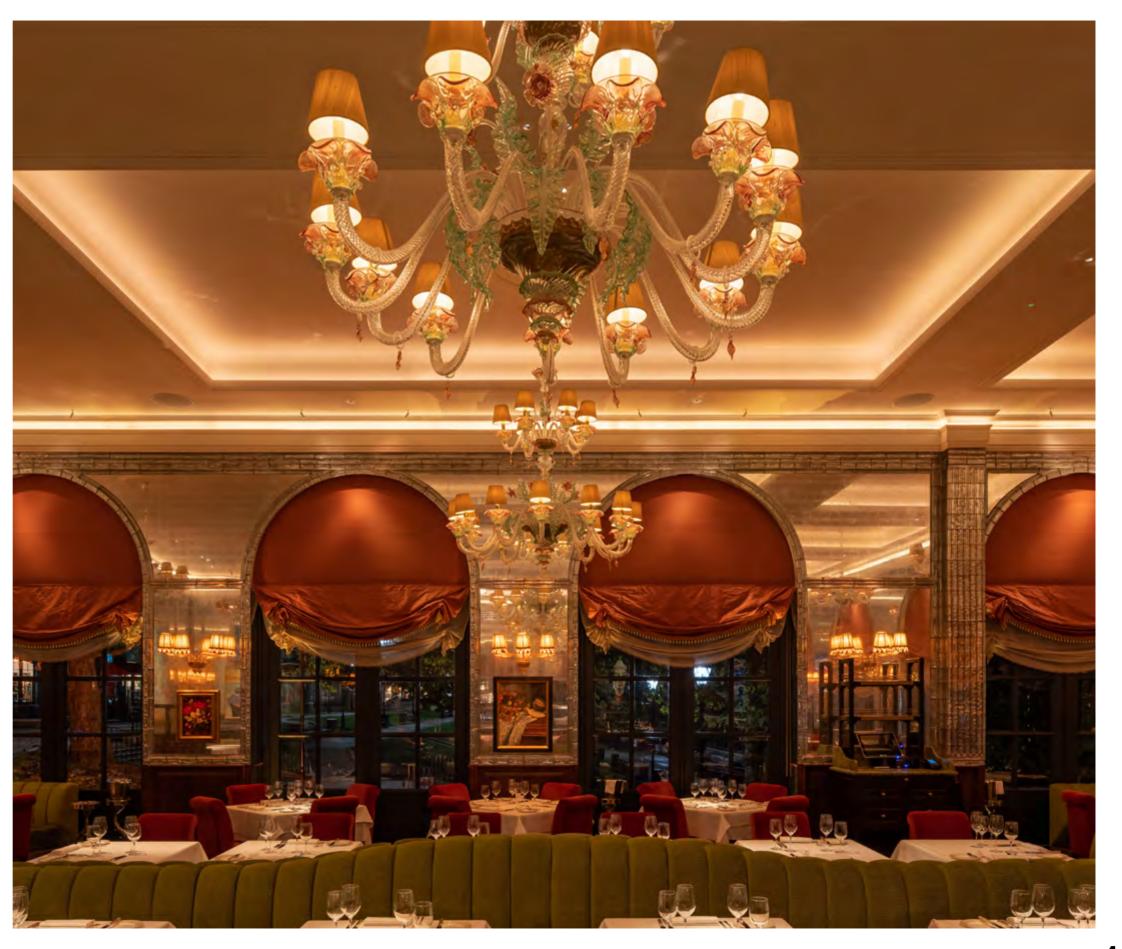

### SCOTT'S RICHMOND

CITY London

**DESIGNER** Cantor Masters Interior Design

# SCOTT'S RICHMOND

**RESTAURANT** 

Full custom cast glass wall cladding, antique silver finish
Full custom cast glass columns, antique silver finish

Nettuno Chandelier | Venetian Classics Collection Grand Palace
Wall Lamps | Heritage Collection

Full custom cast glass mirror frame, antique gold finish + Bliss Wall Lamps + Margherita Ceiling Lamp

Full custom cast glass mirror frame, antique silver finish + Custom Heritage Wall Lamps