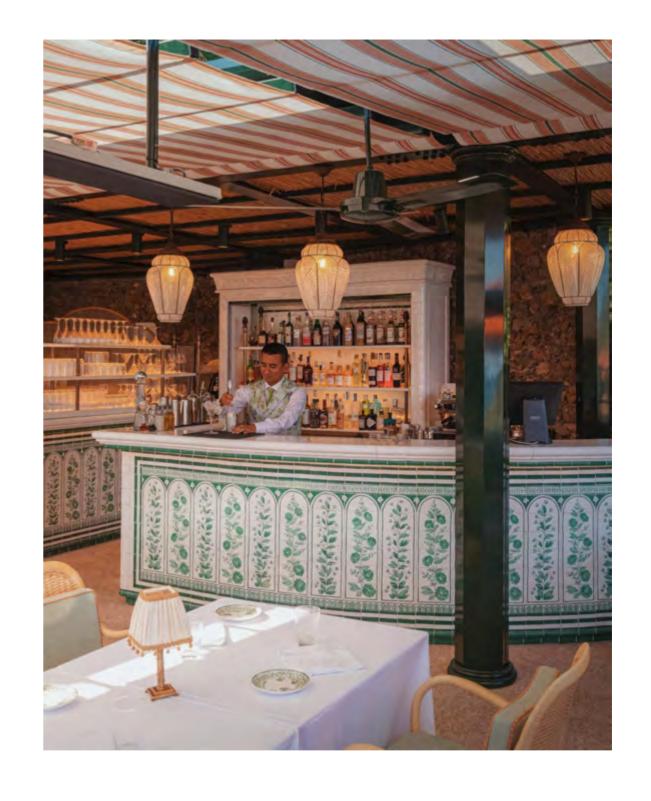

### SCOTT'S RICHMOND

CITY London

**DESIGNER** Cantor Masters Interior Design

# SCOTT'S RICHMOND

**RESTAURANT** 

Full custom cast glass wall cladding, antique silver finish
Full custom cast glass columns, antique silver finish

Nettuno Chandelier | Venetian Classics Collection Grand Palace
Wall Lamps | Heritage Collection

Full custom cast glass mirror frame, antique gold finish + Bliss Wall Lamps + Margherita Ceiling Lamp

Full custom cast glass mirror frame, antique silver finish + Custom Heritage Wall Lamps