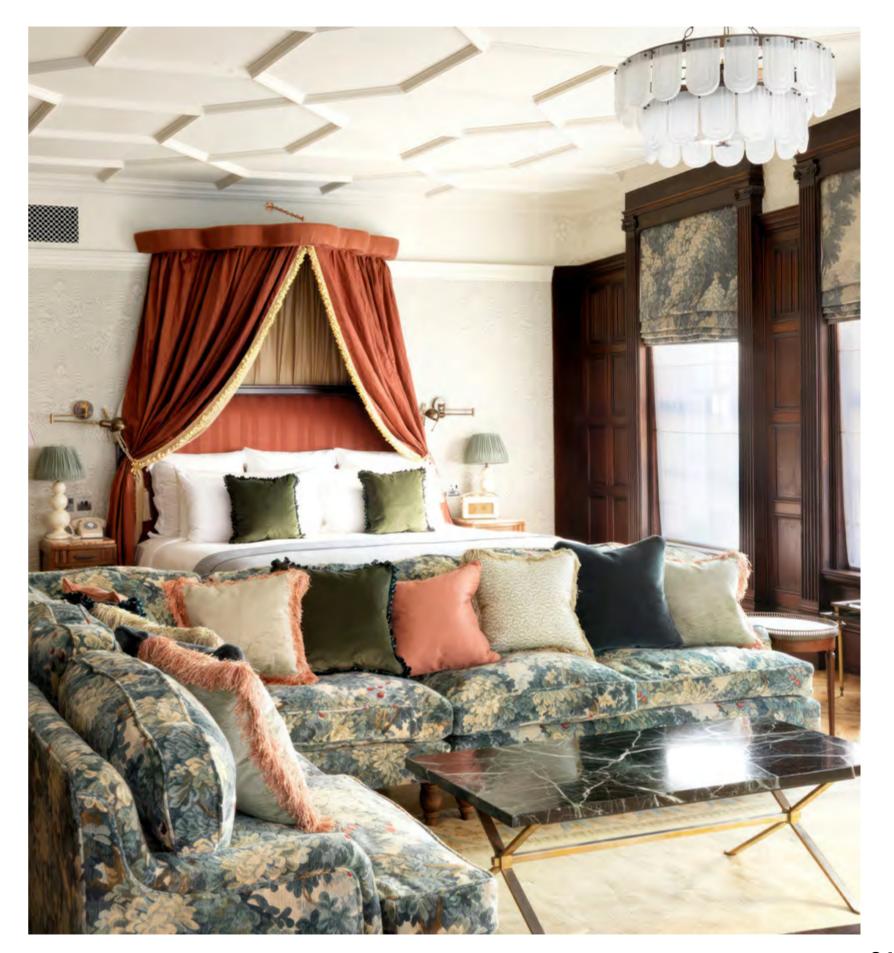

#### MATTEO'S AT ANNABEL'S

CITY London

**DESIGNER** Martin Brudnizki Design Studio Ltd

# MATTEO'S AT ANNABEL'S

**RESTAURANT** 

Full custom venetian glass mirror

One of the most famous Member clubs in the world reserved for an elite and prestigious clientele. This wonderful project involved us in creating the chandeliers for the garden room, the wall sconces for the Private Member Club basement, the mirrors in the men's bathrooms for Matteo's restaurant inside, the Venetian chandelier and floral mirror for the drawing room, the silver mirror for the silver room, the sconces for the sinks in the women's bathroom of the Private Member Club (one of the most Instagrammed places by VIPs), the mirror for the Jungle room.