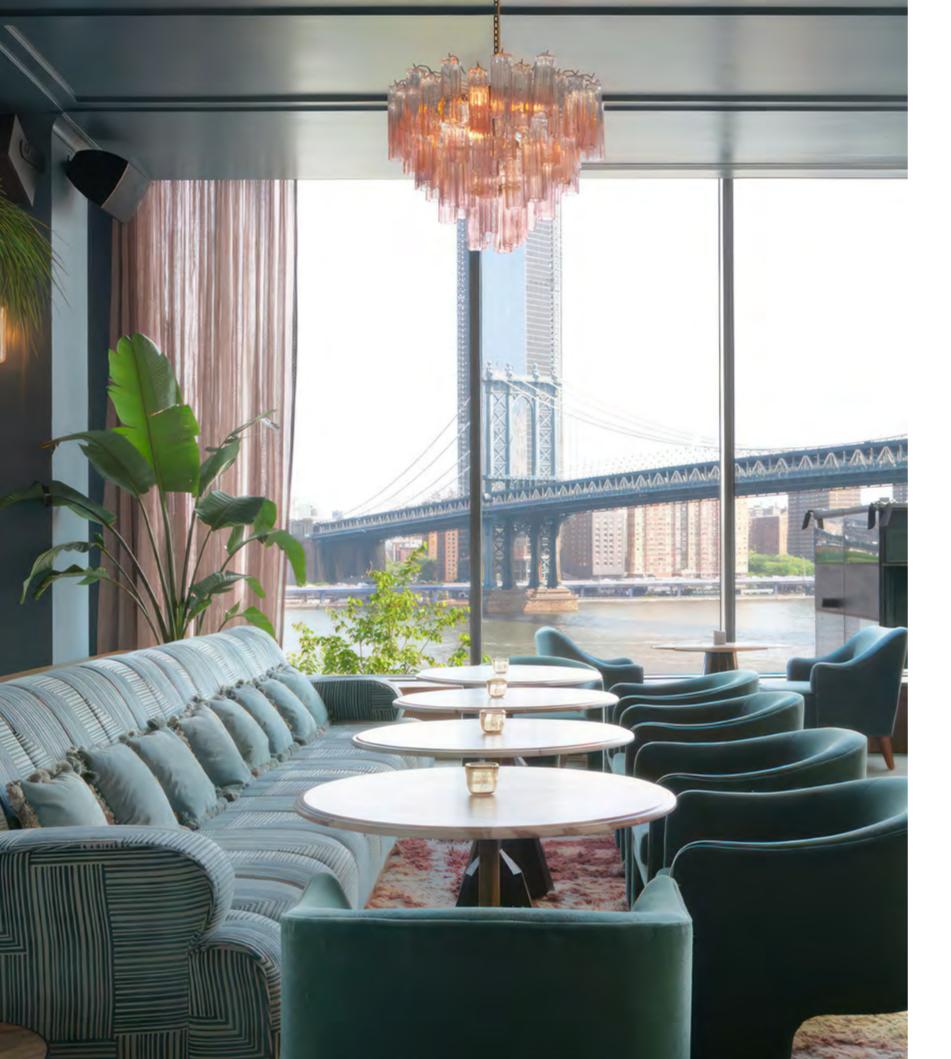

### DUMBO HOUSE

CITY New York

**DESIGNER** Soho House

### DUMBO HOUSE

PRIVATE MEMBER CLUB

Located at 55 Water Street in Brooklyn, New York, DUMBO House is an enchanting project that beautifully pays homage to the artistic heritage and retro decor style of the 1960s and 1970s. Every detail of the interiors has been meticulously crafted to capture the essence of the area's artist studios. One of the most captivating features is the mesmerizing "Manhattan Bridge Blue" walls, meticulously selected to precisely match the iconic color of the Manhattan Bridge. These walls create a stunning backdrop that seamlessly blends with the overall aesthetic of the space. To further enhance the ambience, our exquisite glass chandeliers, flush-mount filigree glass globes, and white pendants have been thoughtfully incorporated, creating a perfectly synchronized and visually captivating experience. In addition to the interiors, we have also curated the terrace area, providing textured pendant globes. Here, guests can indulge in breathtaking views of Manhattan while enjoying the unique ambience created by our thoughtful design choices.

DUMBO House harmoniously combines the rich artistic heritage of the area with a modern twist, creating a truly captivating and immersive environment. Whether inside or outside, every product we've produced for this project has been carefully curated to offer a memorable experience that seamlessly blends retro aesthetics with contemporary charm.