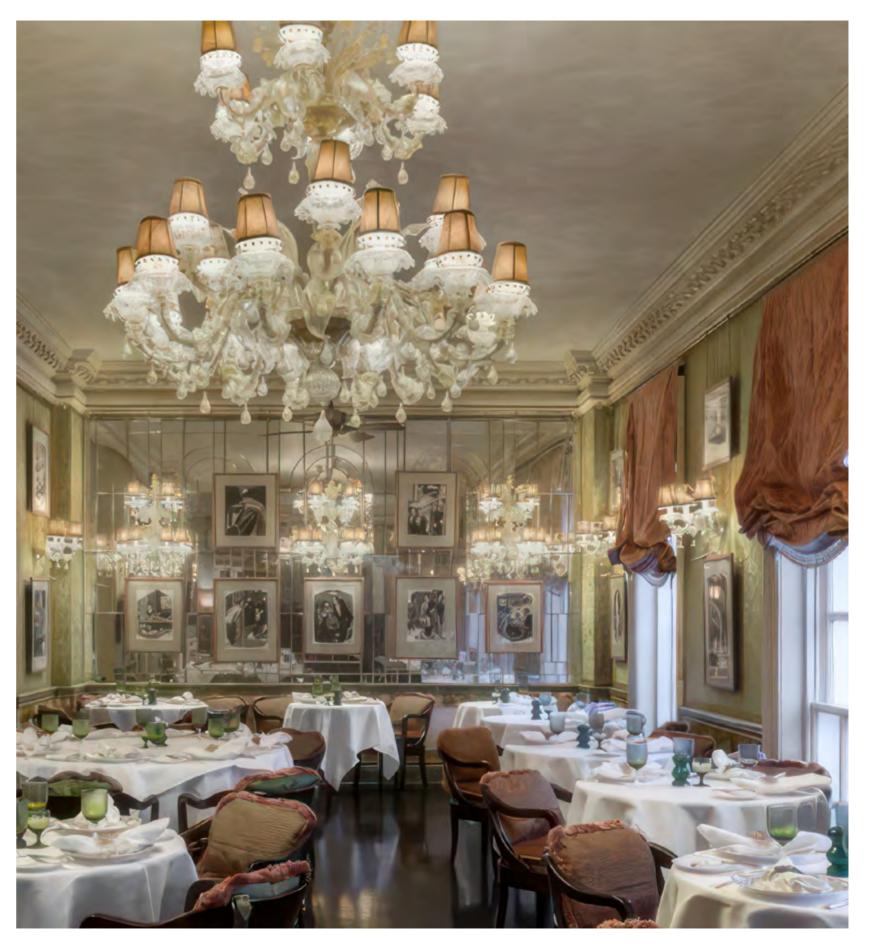

### HARRY'S BAR

CITY London

**DESIGNER** Let's Make it Happen Ltd

# HARRY'S BAR

PRIVATE MEMBER CLUB | RESTAURANT | BAR

Nestled along London's prestigious South Audley Street, Harry's Bar stands as a globally renowned private members' club, its interiors recently rejuvenated by the talented Martin Brudnizki. Renowned as one of London's most refined and sophisticated establishments, the revamped restaurant and bar effortlessly blend the club's rich Venetian heritage with contemporary touches. The result is a timeless and intimate dining experience for its esteemed members. Bespoke chandeliers, luxurious fabrics, exquisite Murano glasswork form Sogni di Cristallo, and glamorous mirrored wall paneling contribute to the elegant ambiance.

Custom Damocle Wall Lamps | Venetian Classics Collection

Custom Ca' Rezzonico Chandeliers + Custom Damocle Wall Lamps | Ca' rezzonico & Luxury Collection + Venetian Classics Collection