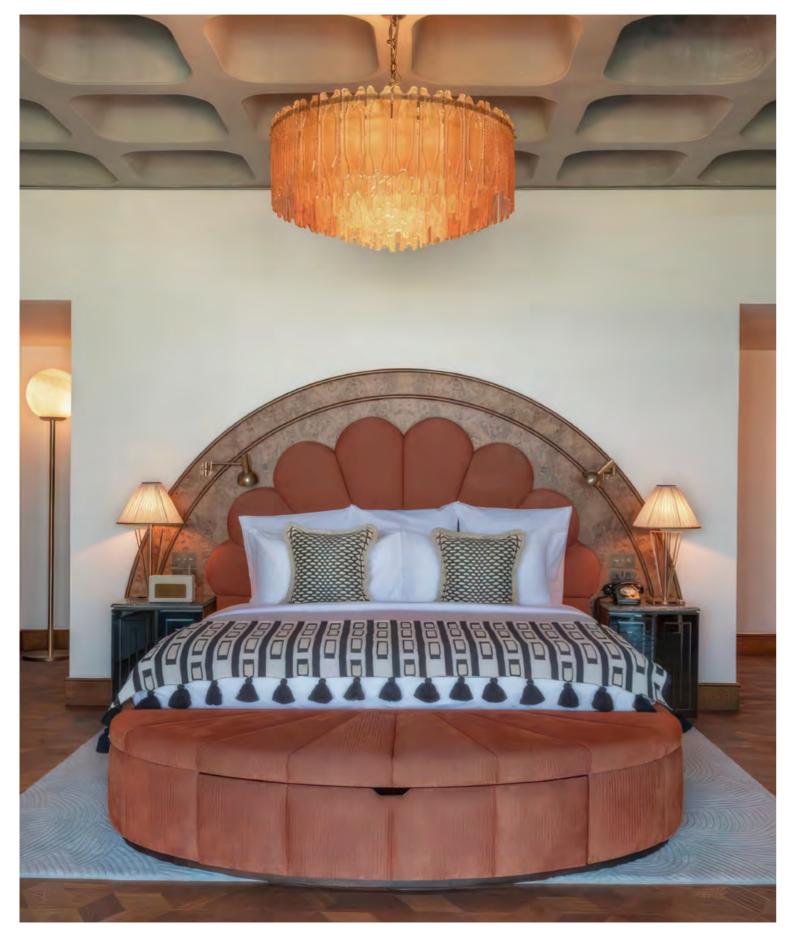

### ANNABEL'S MAYFAIR

CITY London

**DESIGNER** Martin Brudnizki Design Studio Ltd

# ANNABEL'S MAYFAIR

PRIVATE MEMBER CLUB

This wonderful project involved us in creating the chandeliers for the garden room, the wall sconces for the **Private Member Club** basement, the mirrors in the men's bathrooms for Matteo's restaurant inside, the Venetian chandelier and floral mirror for the drawing room, the silver mirror for the silver room, the sconces for the sinks in the women's bathroom of the **Private Member Club** (one of the most Instagrammed places by VIPs), the mirror for the Jungle room.

Renoir Tulips Chandelier + Iris Deluxe Wall Lamp | Floral Collection

Renoir Tulips Chandelier | Floral Collection

Custom Rezzonico Chandelier + Full Custom Venetian Mirror |

Ca' rezzonico & Luxury Collection