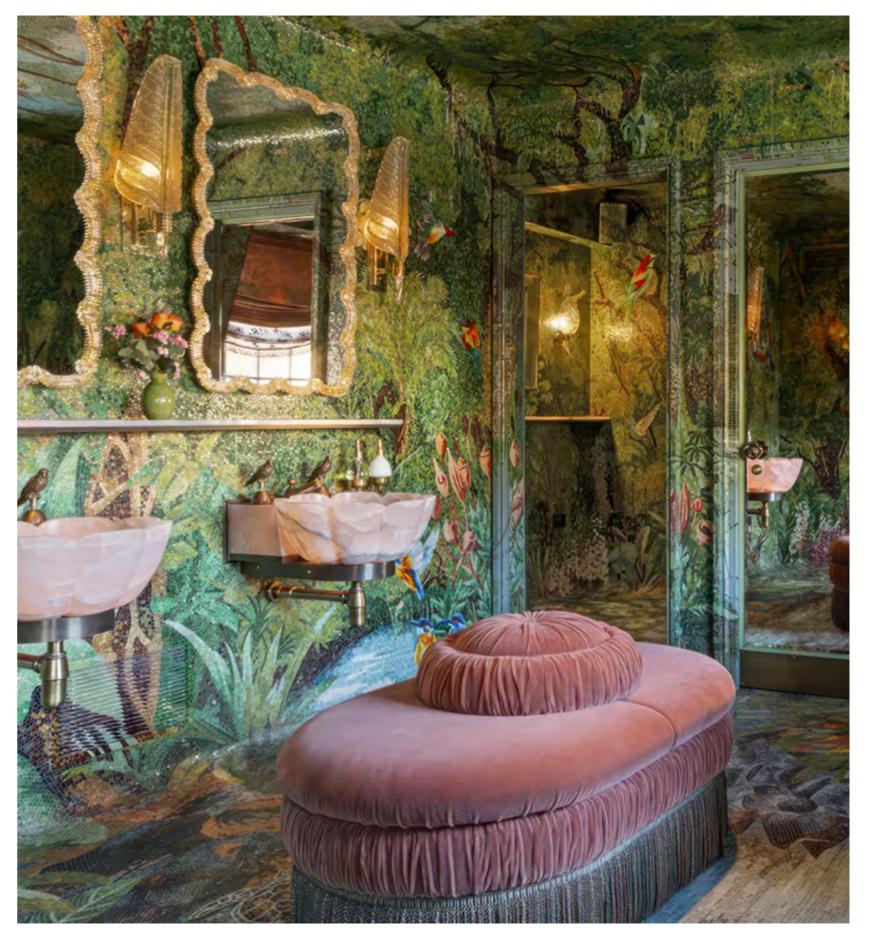

### ANNABEL'S MAYFAIR

CITY London

**DESIGNER** Martin Brudnizki Design Studio Ltd

# ANNABEL'S MAYFAIR

PRIVATE MEMBER CLUB

This wonderful project involved us in creating the chandeliers for the garden room, the wall sconces for the **Private Member Club** basement, the mirrors in the men's bathrooms for Matteo's restaurant inside, the Venetian chandelier and floral mirror for the drawing room, the silver mirror for the silver room, the sconces for the sinks in the women's bathroom of the **Private Member Club** (one of the most Instagrammed places by VIPs), the mirror for the Jungle room.