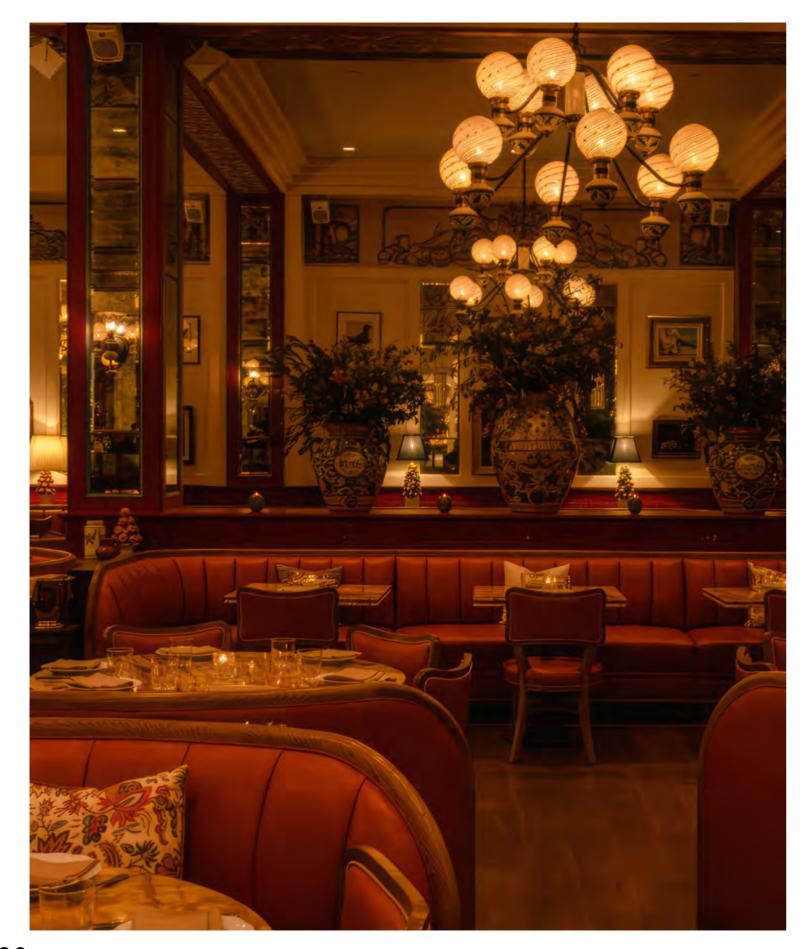

#### CIRCOLO POPOLARE BIG MAMMA

CITY London

**DESIGNER** Big Mamma Group

# CIRCOLO POPOLARE **BIG MAMMA**

**RESTAURANT** 

London's flagship restaurant of the big mama group, an Italian-style gathering place in the heart of fitzrovia where you can sample traditional comfort food in a 1950s osteria-style setting. in this project, we made all the glass lanterns, part of our "Caged" collection, which can be admired hanging in Venetian lantern style-a charming and warm interior decoration in the name of welcoming guests.