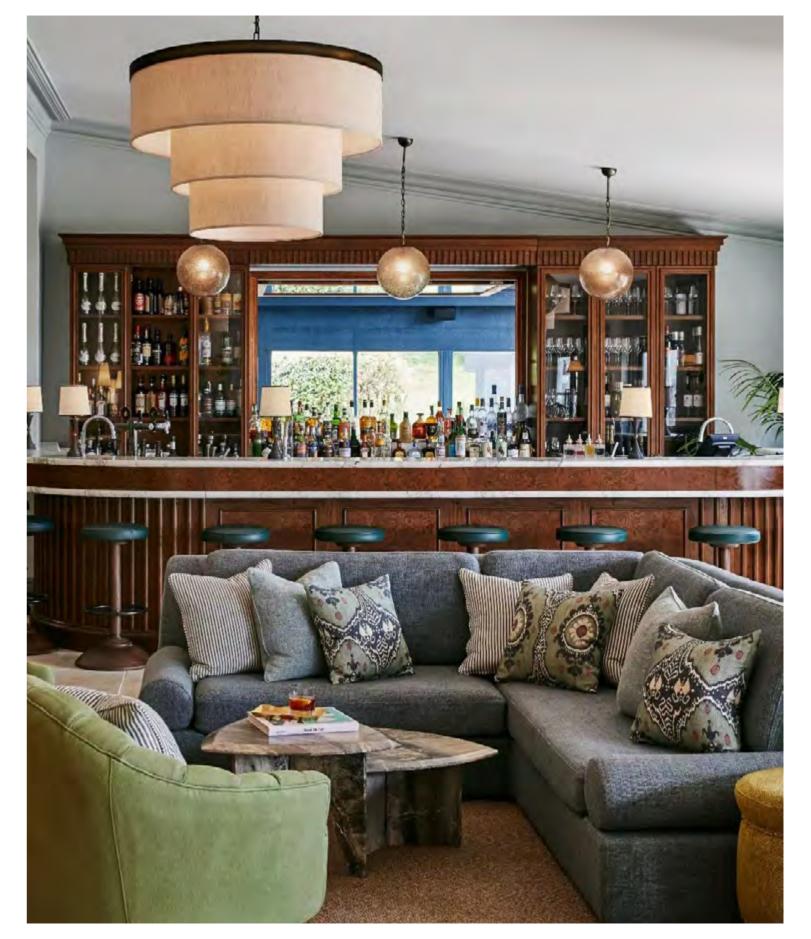

### ANNABEL'S MAYFAIR

CITY London

**DESIGNER** Martin Brudnizki Design Studio Ltd

# ANNABEL'S MAYFAIR

PRIVATE MEMBER CLUB

This wonderful project involved us in creating the chandeliers for the garden room, the wall sconces for the **Private Member Club** basement, the mirrors in the men's bathrooms for Matteo's restaurant inside, the Venetian chandelier and floral mirror for the drawing room, the silver mirror for the silver room, the sconces for the sinks in the women's bathroom of the **Private Member Club** (one of the most Instagrammed places by VIPs), the mirror for the Jungle room.