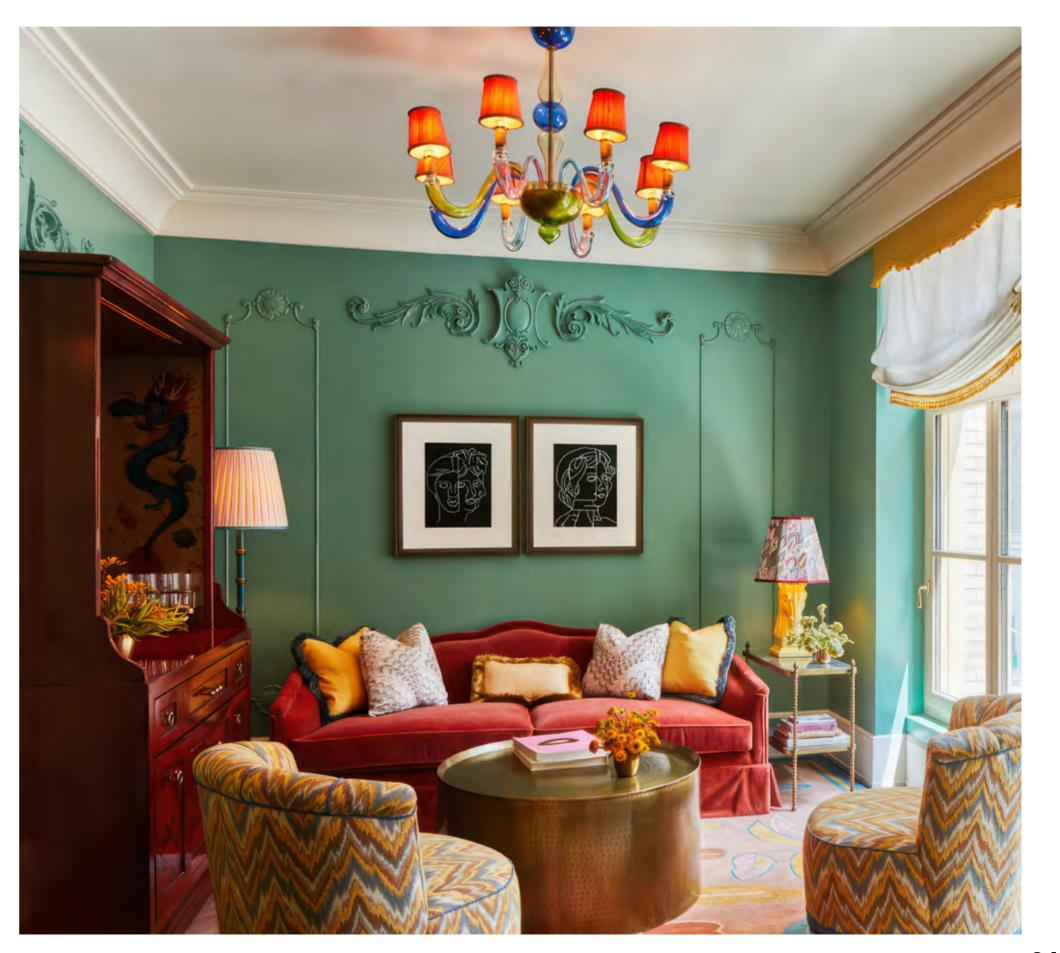

### ANNABEL'S MAYFAIR

CITY London

**DESIGNER** Martin Brudnizki Design Studio Ltd

# ANNABEL'S MAYFAIR

PRIVATE MEMBER CLUB

This wonderful project involved us in creating the chandeliers for the garden room, the wall sconces for the **Private Member Club** basement, the mirrors in the men's bathrooms for Matteo's restaurant inside, the Venetian chandelier and floral mirror for the drawing room, the silver mirror for the silver room, the sconces for the sinks in the women's bathroom of the **Private Member Club** (one of the most Instagrammed places by VIPs), the mirror for the Jungle room.

Renoir Tulips Chandelier + Iris Deluxe Wall Lamp | Floral Collection

Renoir Tulips Chandelier | Floral Collection

Custom Rezzonico Chandelier + Full Custom Venetian Mirror |

Ca' rezzonico & Luxury Collection

Grand Palace Wall Lamps | Heritage Collection

Full Custom Silvano Wall Lamps | Heritage Collection