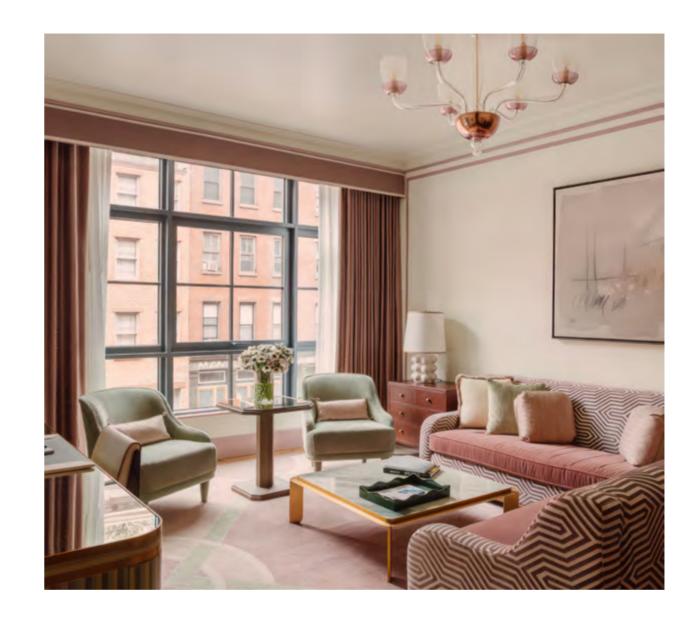

### ANNABEL'S MAYFAIR

CITY London

**DESIGNER** Martin Brudnizki Design Studio Ltd

# ANNABEL'S MAYFAIR

PRIVATE MEMBER CLUB

This wonderful project involved us in creating the chandeliers for the garden room, the wall sconces for the **Private Member Club** basement, the mirrors in the men's bathrooms for Matteo's restaurant inside, the Venetian chandelier and floral mirror for the drawing room, the silver mirror for the silver room, the sconces for the sinks in the women's bathroom of the **Private Member Club** (one of the most Instagrammed places by VIPs), the mirror for the Jungle room.

Renoir Tulips Chandelier + Iris Deluxe Wall Lamp | Floral Collection

Renoir Tulips Chandelier | Floral Collection

Custom Rezzonico Chandelier + Full Custom Venetian Mirror |

Ca' rezzonico & Luxury Collection

Grand Palace Wall Lamps | Heritage Collection

Full Custom Silvano Wall Lamps | Heritage Collection