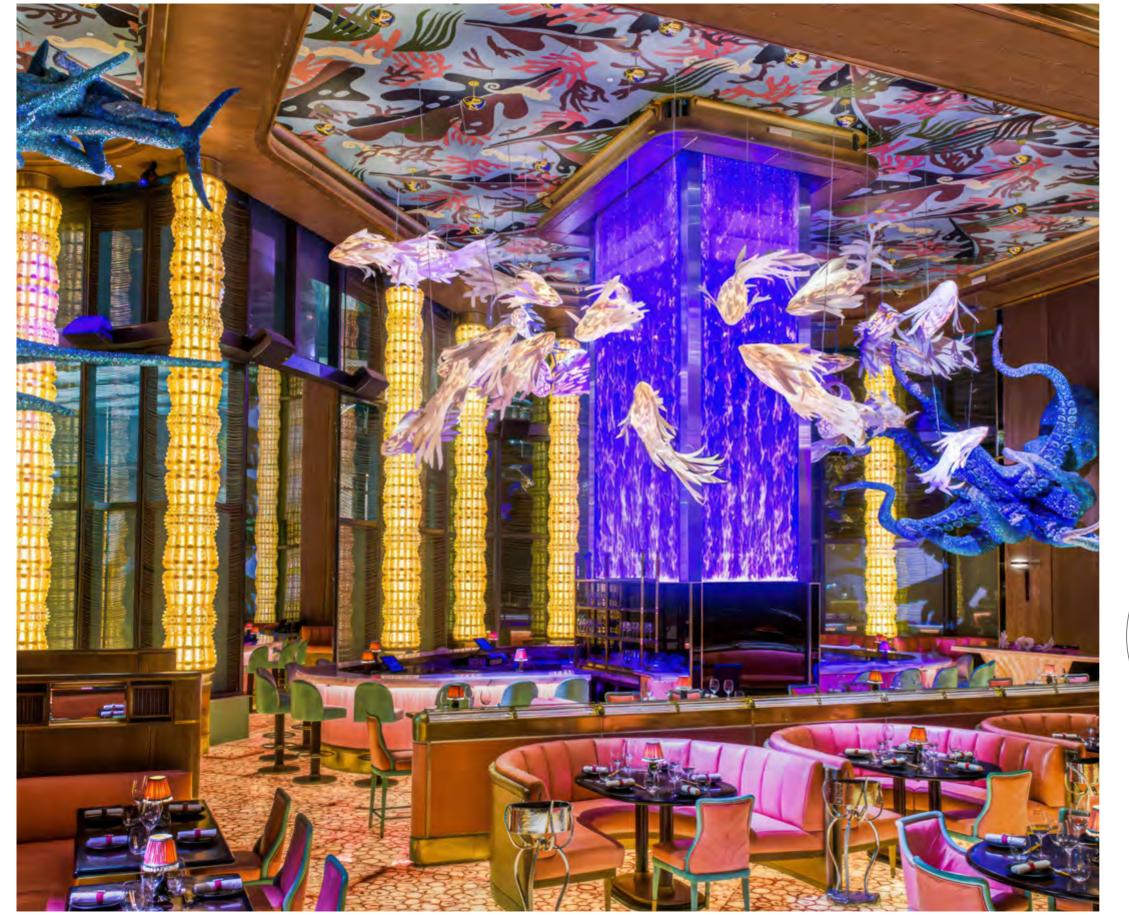

### SEXY FISH

CITY Miami

**DESIGNER** Martin Brudnizki Design Studio Ltd

### SEXY FISH

RESTAURANT | BAR

A spectacular dive into the brightest and most colorful abysses to take your breath away in excitement. This is Miami's Sexy Fish.

A restaurant? A theater? A fantasy tale?

Any definition slips away and finds no reference in such an ecstatic and dizzying environment.

For Sexy Fish's interior design project, we collaborated in the design and implementation of an imposing glass setting that contextualizes the entire interior space. Specifically the elements we designed are the bar counter, the columns the bathrooms.

full custom glass columns