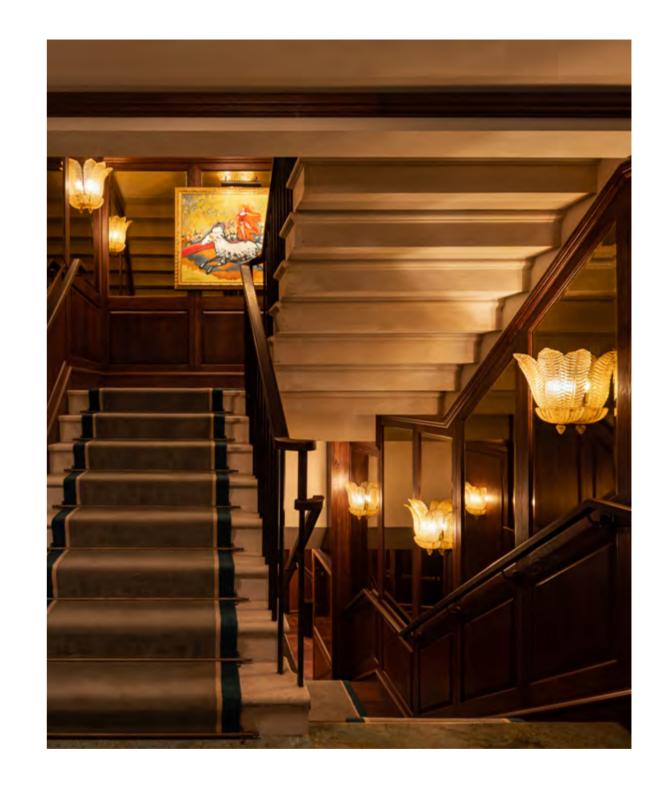

# ANNABEL'S MAYFAIR

PRIVATE MEMBER CLUB

This wonderful project involved us in creating the chandeliers for the garden room, the wall sconces for the **Private Member Club** basement, the mirrors in the men's bathrooms for Matteo's restaurant inside, the Venetian chandelier and floral mirror for the drawing room, the silver mirror for the silver room, the sconces for the sinks in the women's bathroom of the **Private Member Club** (one of the most Instagrammed places by VIPs), the mirror for the Jungle room.

# MATTEO'S AT ANNABEL'S

**RESTAURANT** 

Full custom venetian glass mirror

One of the most famous Member clubs in the world reserved for an elite and prestigious clientele. This wonderful project involved us in creating the chandeliers for the garden room, the wall sconces for the Private Member Club basement, the mirrors in the men's bathrooms for Matteo's restaurant inside, the Venetian chandelier and floral mirror for the drawing room, the silver mirror for the silver room, the sconces for the sinks in the women's bathroom of the Private Member Club (one of the most Instagrammed places by VIPs), the mirror for the Jungle room.