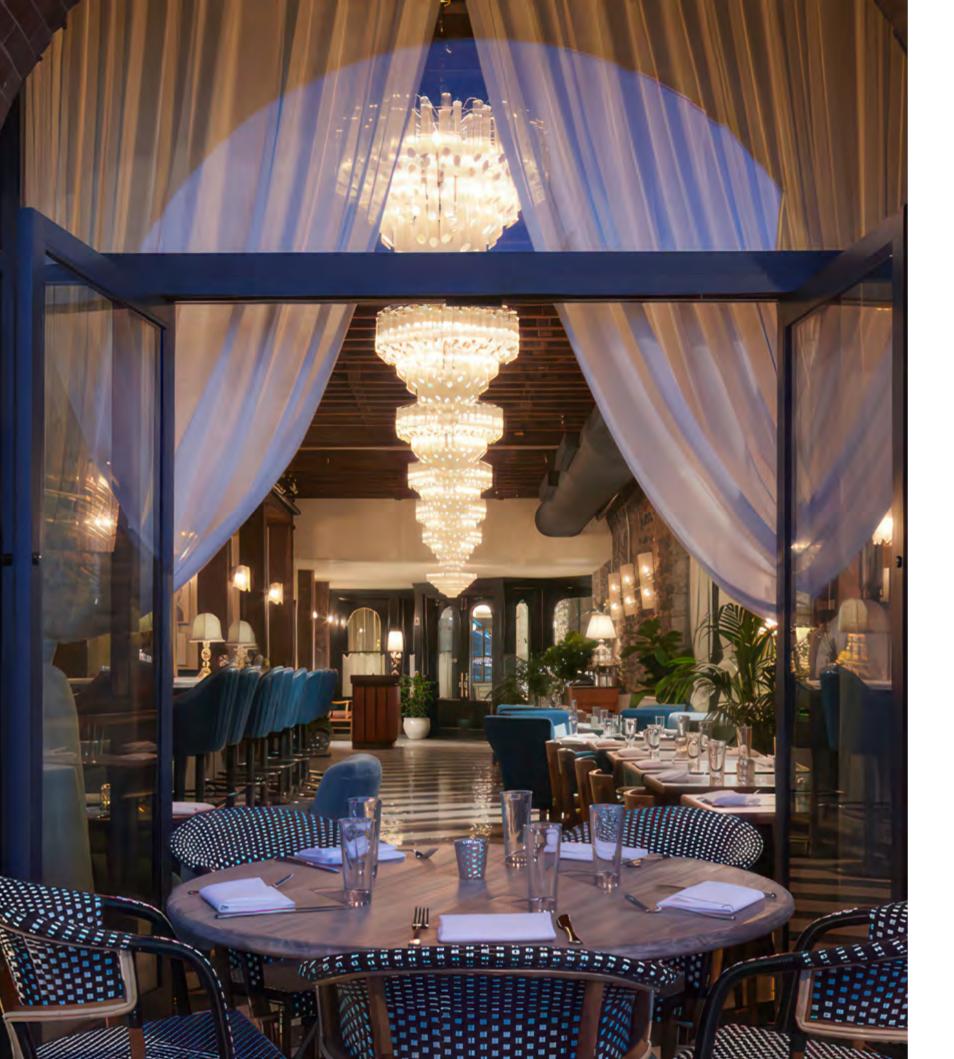

### DUMBO HOUSE

CITY New York

**DESIGNER** Soho House

### DUMBO HOUSE

PRIVATE MEMBER CLUB

Located at 55 Water Street in Brooklyn, New York, DUMBO House is an enchanting project that beautifully pays homage to the artistic heritage and retro decor style of the 1960s and 1970s. Every detail of the interiors has been meticulously crafted to capture the essence of the area's artist studios. One of the most captivating features is the mesmerizing "Manhattan Bridge Blue" walls, meticulously selected to precisely match the iconic color of the Manhattan Bridge. These walls create a stunning backdrop that seamlessly blends with the overall aesthetic of the space. To further enhance the ambience, our exquisite glass chandeliers, flush-mount filigree glass globes, and white pendants have been thoughtfully incorporated, creating a perfectly synchronized and visually captivating experience. In addition to the interiors, we have also curated the terrace area, providing textured pendant globes. Here, guests can indulge in breathtaking views of Manhattan while enjoying the unique ambience created by our thoughtful design choices.

DUMBO House harmoniously combines the rich artistic heritage of the area with a modern twist, creating a truly captivating and immersive environment. Whether inside or outside, every product we've produced for this project has been carefully curated to offer a memorable experience that seamlessly blends retro aesthetics with contemporary charm.