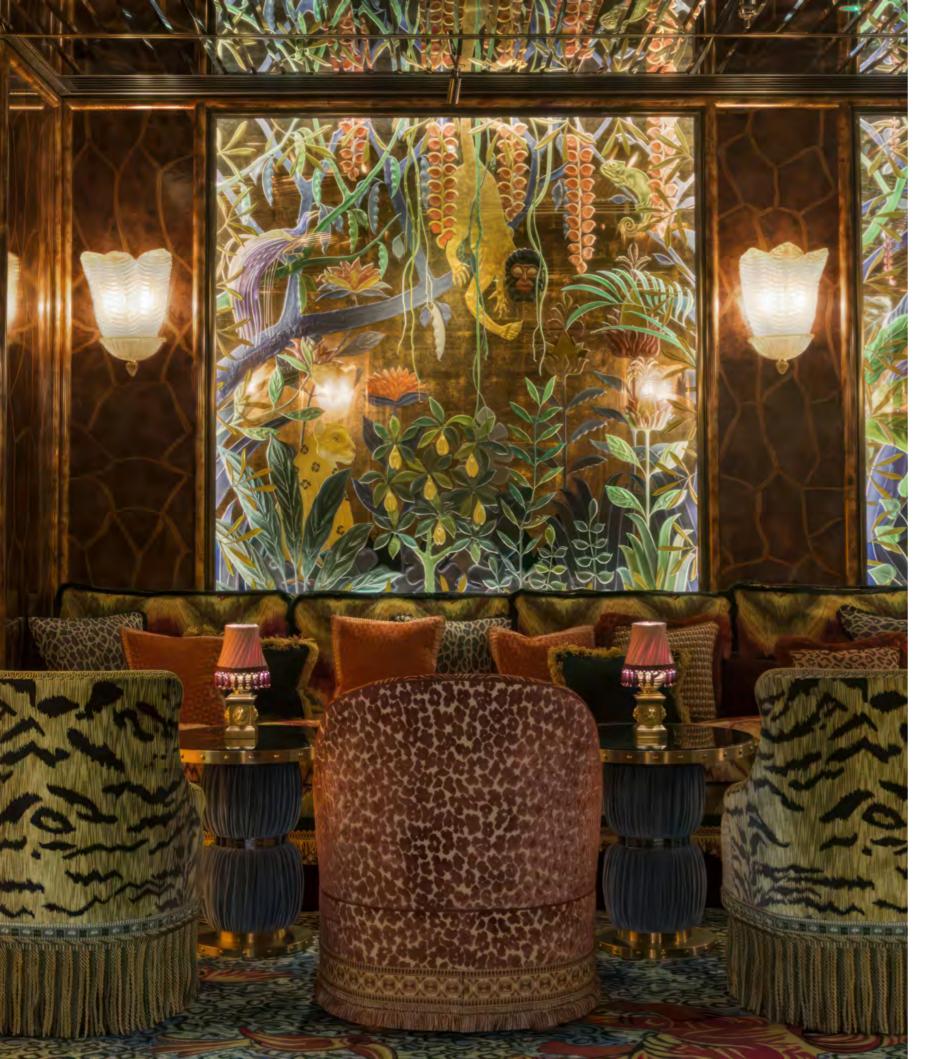

# ANNABEL'S MAYFAIR

PRIVATE MEMBER CLUB

This wonderful project involved us in creating the chandeliers for the garden room, the wall sconces for the **Private Member Club** basement, the mirrors in the men's bathrooms for Matteo's restaurant inside, the Venetian chandelier and floral mirror for the drawing room, the silver mirror for the silver room, the sconces for the sinks in the women's bathroom of the **Private Member Club** (one of the most Instagrammed places by VIPs), the mirror for the Jungle room.

# MATTEO'S AT ANNABEL'S

**RESTAURANT** 

Full custom venetian glass mirror

One of the most famous Member clubs in the world reserved for an elite and prestigious clientele. This wonderful project involved us in creating the chandeliers for the garden room, the wall sconces for the Private Member Club basement, the mirrors in the men's bathrooms for Matteo's restaurant inside, the Venetian chandelier and floral mirror for the drawing room, the silver mirror for the silver room, the sconces for the sinks in the women's bathroom of the Private Member Club (one of the most Instagrammed places by VIPs), the mirror for the Jungle room.