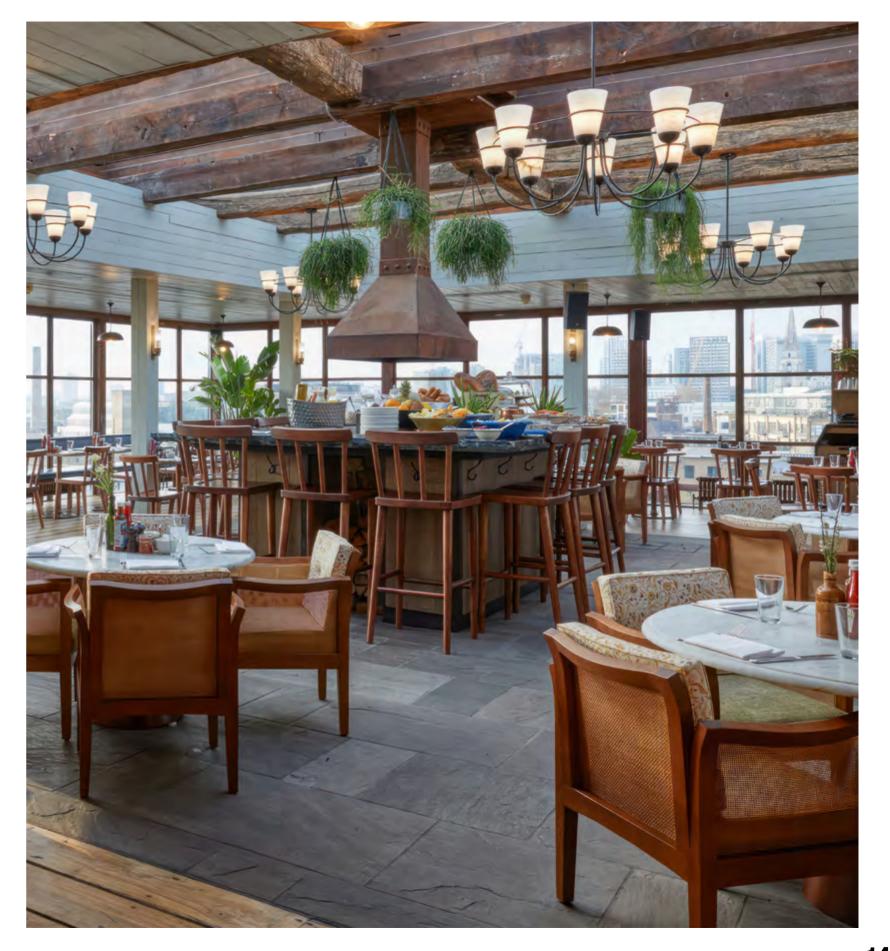

### ANNABEL'S MAYFAIR

CITY London

**DESIGNER** Martin Brudnizki Design Studio Ltd

# ANNABEL'S MAYFAIR

PRIVATE MEMBER CLUB

This wonderful project involved us in creating the chandeliers for the garden room, the wall sconces for the **Private Member Club** basement, the mirrors in the men's bathrooms for Matteo's restaurant inside, the Venetian chandelier and floral mirror for the drawing room, the silver mirror for the silver room, the sconces for the sinks in the women's bathroom of the **Private Member Club** (one of the most Instagrammed places by VIPs), the mirror for the Jungle room.