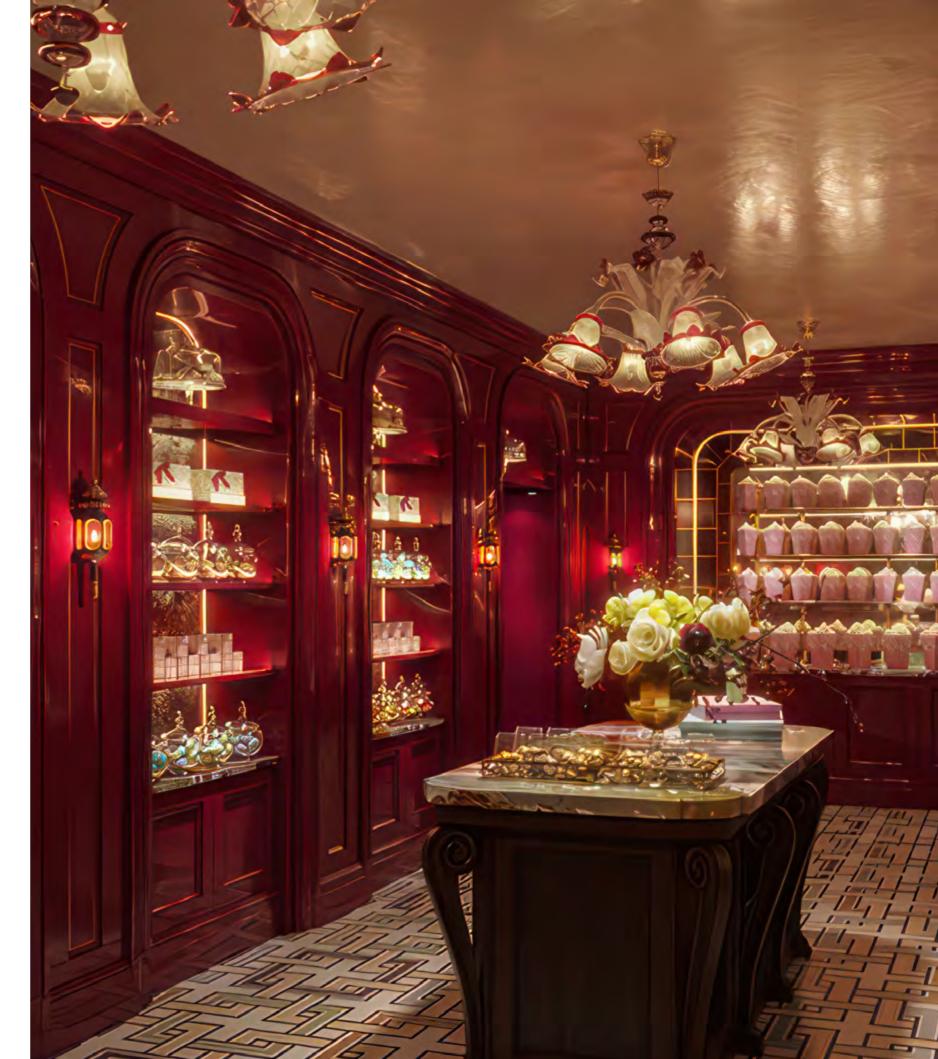

### ANNABEL'S MAYFAIR

CITY London

**DESIGNER** Martin Brudnizki Design Studio Ltd

# ANNABEL'S MAYFAIR

PRIVATE MEMBER CLUB

This wonderful project involved us in creating the chandeliers for the garden room, the wall sconces for the **Private Member Club** basement, the mirrors in the men's bathrooms for Matteo's restaurant inside, the Venetian chandelier and floral mirror for the drawing room, the silver mirror for the silver room, the sconces for the sinks in the women's bathroom of the **Private Member Club** (one of the most Instagrammed places by VIPs), the mirror for the Jungle room.

Renoir Tulips Chandelier + Iris Deluxe Wall Lamp | Floral Collection

Renoir Tulips Chandelier | Floral Collection

Custom Rezzonico Chandelier + Full Custom Venetian Mirror |

Ca' rezzonico & Luxury Collection

Grand Palace Wall Lamps | Heritage Collection

Full Custom Silvano Wall Lamps | Heritage Collection