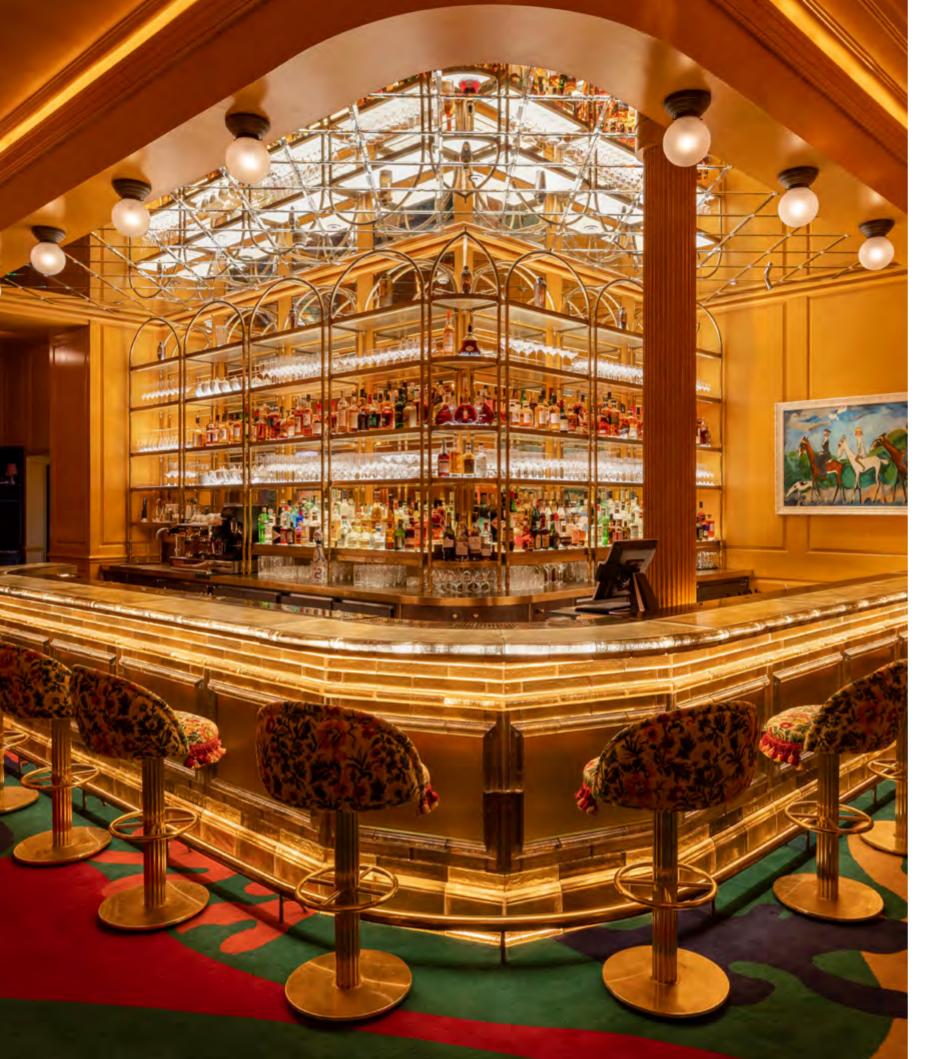

### SCOTT'S RICHMOND

CITY London

**DESIGNER** Cantor Masters Interior Design

# SCOTT'S RICHMOND

**RESTAURANT** 

Full custom cast glass wall cladding, antique silver finish
Full custom cast glass columns, antique silver finish

Nettuno Chandelier | Venetian Classics Collection Grand Palace
Wall Lamps | Heritage Collection

Full custom cast glass mirror frame, antique gold finish + Bliss Wall Lamps + Margherita Ceiling Lamp

Full custom cast glass mirror frame, antique silver finish + Custom Heritage Wall Lamps