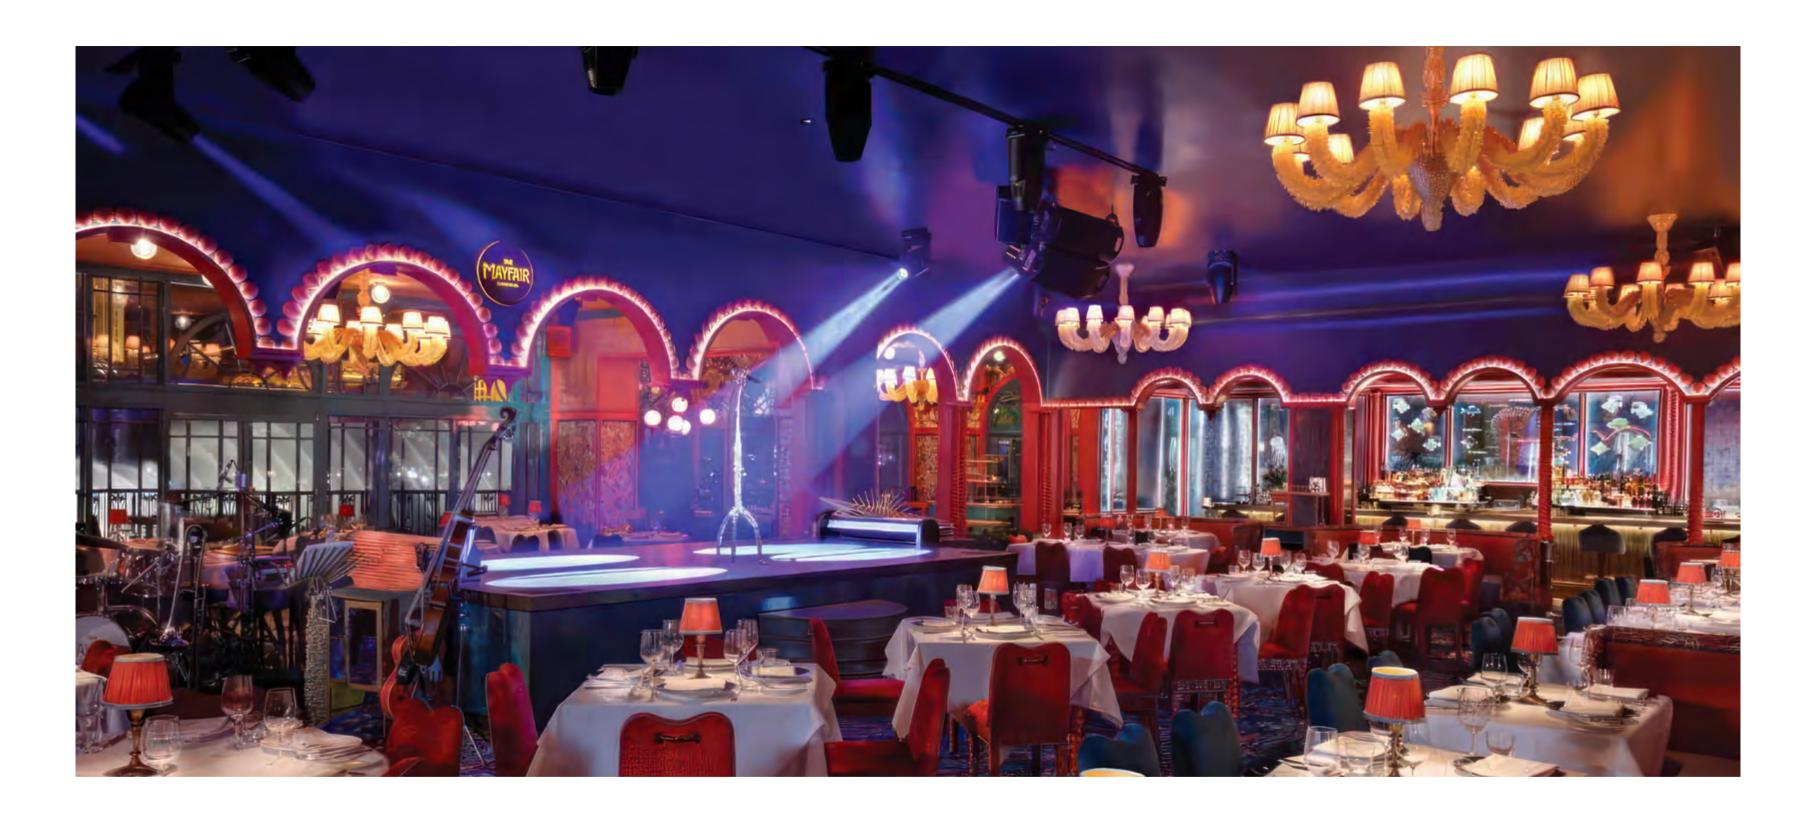

#### THE MAYFAIR SUPPER CLUB

**CITY** Las Vegas

**DESIGNER** Martin Brudnizki Design Studio Ltd

# THE MAYFAIR SUPPER CLUB

**RESTAURANT** 

The interiors of this restaurant are more than just a space; they are a journey into the world of 1900s cinema, where reality and imagination mingle together to create a timeless, dreamlike atmosphere. The chandeliers for the performance hall are custom-made "rostrati", while the bar counter has been completely covered with handmade individual leaves that seem to echo the scales of an ancestral sea creature.

Custom Gold Marcantonio Chandelier with lampshades | Heritage Collection

152