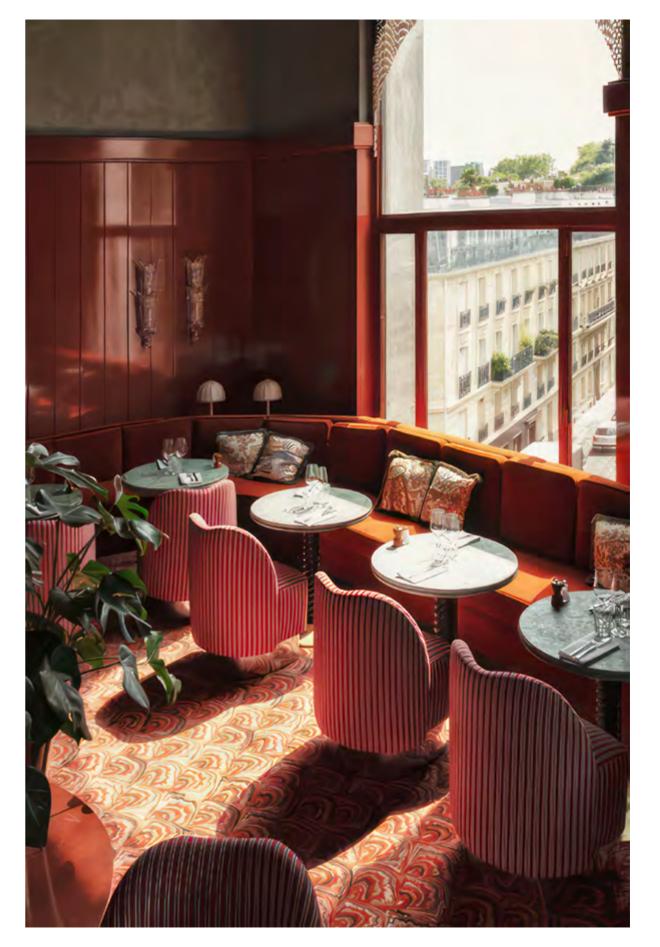

#### LE COMPTOIR ROBUCHON

**CITY** London

**DESIGNER** Thurstan

# LE COMPTOIR ROBUCHON

**RESTAURANT** 

The chandeliers created for Le Comptoir Robuchon, are one-of-a-kind pieces composed with real hand-molded alabaster set in a natural brass-colored frame. In this design you can admire the special feature of the light reflecting off the semi-transparent stone, which, illuminating uniformly, creates a unique play of light and reflections.