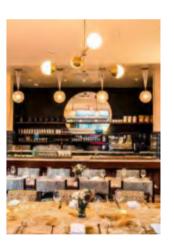

#### KETTNER'S STUDIO

**CITY** London

**DESIGNER** SDC Contract Division

# KETTNER'S CHAMPAGNE BAR

HOTEL | RESTAURANT | BAR

This project showcases an extraordinary restaurant nestled in London's vibrant Soho district. With a remarkable history spanning 149 years, this establishment has earned a reputation as a beloved destination for historical figures and creatives alike.

Step inside the champagne bar and be transported to the glamorous era of the 1920s, as the interior design effortlessly captures the essence of early deco style. Our carefully selected 1920s-style chandeliers adorn the ceilings, emanating a warm and inviting glow that bathes the space in an enchanting light. These chandeliers not only serve as functional lighting fixtures but also act as captivating focal points, adding a touch of vintage charm to the overall ambiance.

To enhance the nostalgic atmosphere even further, our alabaster table lamps and pendants draw inspiration from the early deco design aesthetic. These exquisite pieces exude timeless beauty, perfectly complementing the overall interior aesthetic. Their soft and diffused lighting creates a cozy and intimate atmosphere, inviting guests to relax and savor every moment of their experience. This enchanting property features an original 18th century spiral staircase that gracefully ascends to the upper floors, where 33 beautifully appointed bedrooms await. Each room has been meticulously designed with inspiration drawn from the elegance of the 1920s, showcasing a captivating French boudoir style. As you explore the rooms, you'll be captivated by the enchanting chandeliers that grace the ceilings. These exquisite lighting fixtures have been meticulously crafted with frosted white glass, evoking the early-deco design style. The chandeliers cast a soft, ethereal glow, further enhancing the intimate and elegant ambiance of the space.