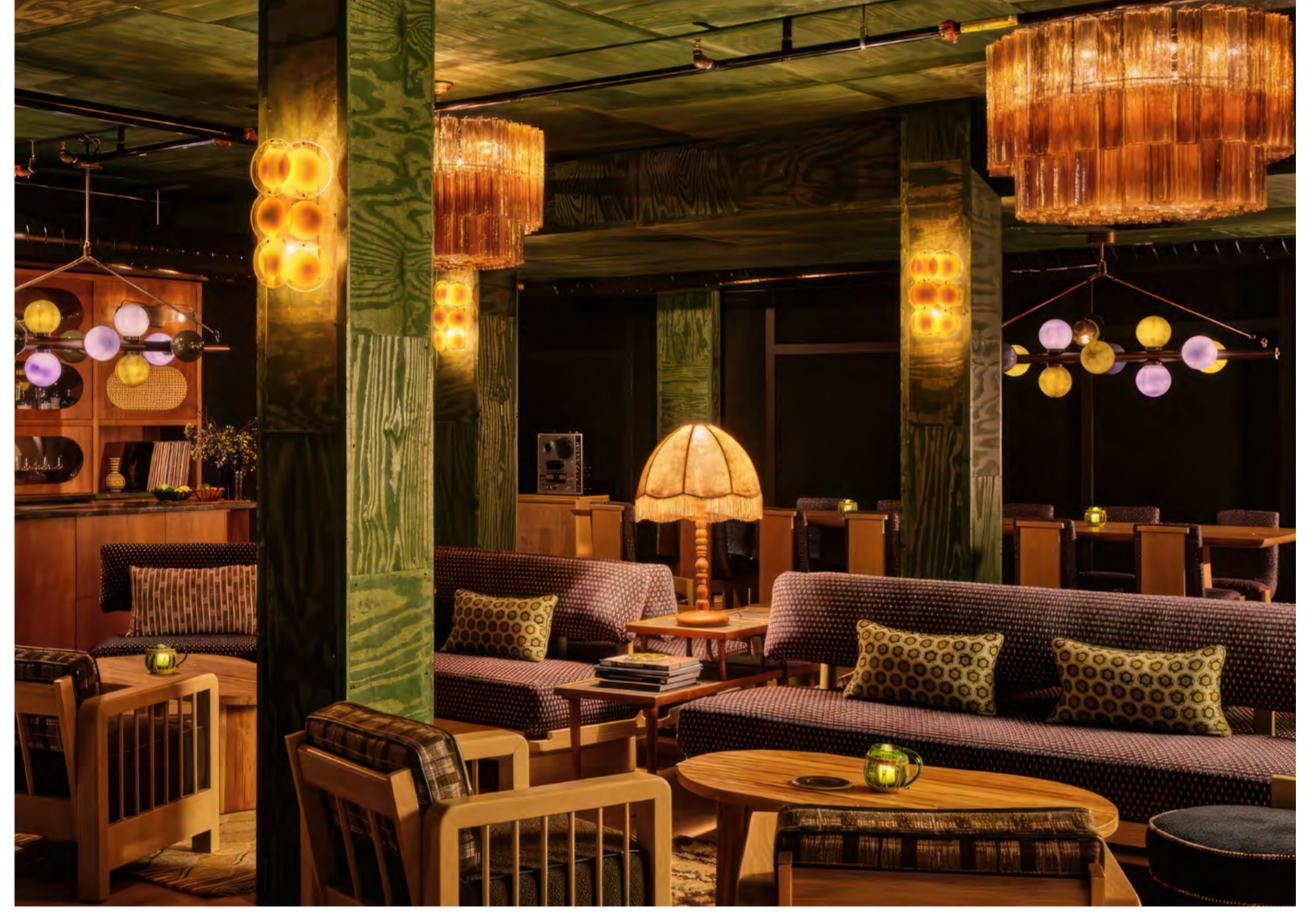

e art of glass with the art of ceramics.







Full Custom Glass and Ceramic Chandeliers | Heritage Collection
Full Custom Glass and Ceramic Chandelier | Heritage Collection

186

#### THE NED NOMAD

CITY New York

**DESIGNER** Soho House

# THE NED NOMAD

HOTEL | RESTAURANT









Full Custom Chandelier | Heritage Collection

192

#### WILDFLOWER FARMS, AUBERGE RESORTS COLLECTION

**CITY** New York

**DESIGNER** Ward and Gray

# WILDFLOWER FARMS, AUBERGE RESORTS COLLECTION

HOTEL | RESTAURANT

Just minutes from New York City. A trip, a getaway for pleasure. A chance to immerse yourself in nature. Sogni Di Cristallo's signature lighting design for the Auberge Wildflower resort is a continuous exchange between indoor and outdoor spaces for a unique atmosphere of luxurious relaxation.









Custom Crono Ceiling Lamps + Full Custom Balls Chandeliers +
Full Custom Dischi Wall Lamps | Heritage Collection

#### HÔTEL LE FITZ ROY

CITY Val Thorens, Francia

DESIGNER Charles & Co

# HÔTEL LE FITZ ROY

HOTEL | RESTAURANT

Inside, the decor embraces a harmonious blend of Alpine traditions and contemporary design, creating a new expression of mountain chic. The warm wooden panelling, cozy woollen fabrics, and thoughtful nods to the region's heritage create a welcoming and inviting atmosphere.

Adding to the allure of the space, our custom heritage lighting takes center stage. Our meticulously crafted fiordaliso chandeliers, with their organic shapes, bring the essence of nature indoors. These stunning fixtures not only illuminate the surroundings but also reflect the pristine wh