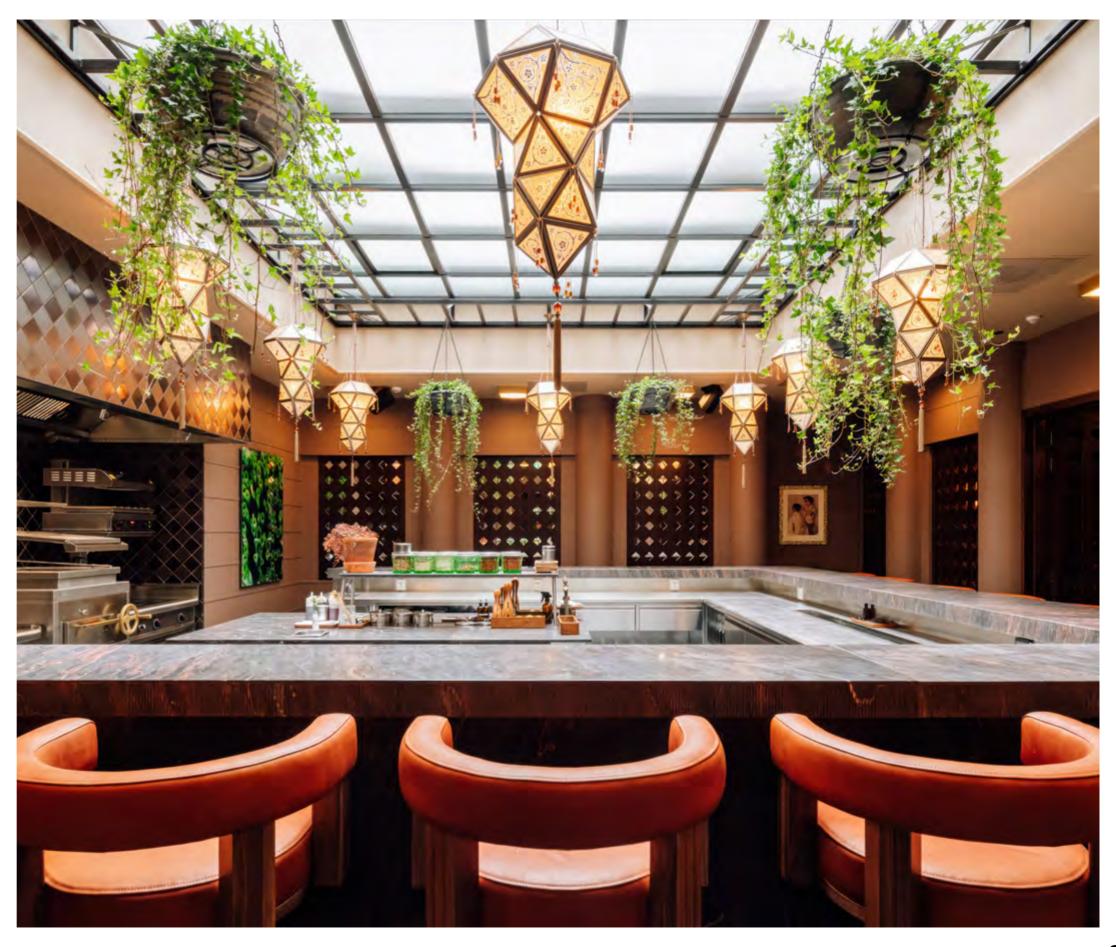

### DUMBO HOUSE

CITY New York

**DESIGNER** Soho House

### DUMBO HOUSE

PRIVATE MEMBER CLUB

Located at 55 Water Street in Brooklyn, New York, DUMBO House is an enchanting project that beautifully pays homage to the artistic heritage and retro decor style of the 1960s and 1970s. Every detail of the interiors has been meticulously crafted to capture the essence of the area's artist studios. One of the most captivating features is the mesmerizing "Manhattan Bridge Blue" walls, meticulously selected to precisely match the iconic color of the Manhattan Bridge. These walls create a stunning backdrop that seamlessly blends with the overall aesthetic of the space. To further enhance the ambience, our exquisite glass chandeliers, flush-mount filigree glass globes, and white pendants have been thoughtfully incorporated, creating a perfectly synchronized and visually captivating experience. In addition to the interiors, we have also curated the terrace area, providing textured pendant globes. Here, guests can indulge in breathtaking views of Manhattan while enjoying the unique ambience created by our thoughtful design choices.

DUMBO House harmoniously combines the rich artistic heritage of the area with a modern twist, creating a truly captivating and immersive environment. Whether inside or outside, every product we've produced for this project has been carefully curated to offer a memorable experience that seamlessly blends retro aesthetics with contemporary charm.