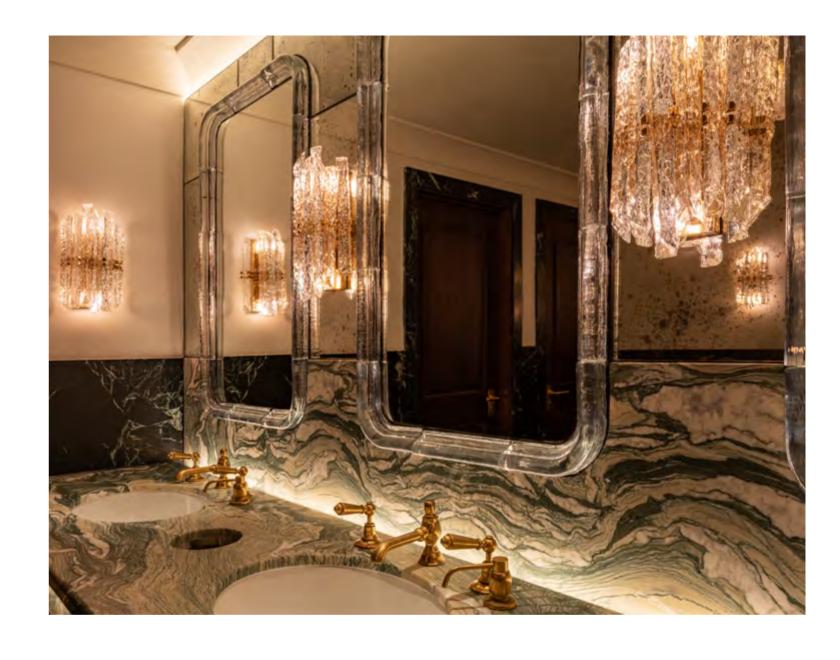

#### MATTEO'S AT ANNABEL'S

CITY London

**DESIGNER** Martin Brudnizki Design Studio Ltd

# MATTEO'S AT ANNABEL'S

**RESTAURANT** 

Full custom venetian glass mirror

One of the most famous Member clubs in the world reserved for an elite and prestigious clientele. This wonderful project involved us in creating the chandeliers for the garden room, the wall sconces for the Private Member Club basement, the mirrors in the men's bathrooms for Matteo's restaurant inside, the Venetian chandelier and floral mirror for the drawing room, the silver mirror for the silver room, the sconces for the sinks in the women's bathroom of the Private Member Club (one of the most Instagrammed places by VIPs), the mirror for the Jungle room.