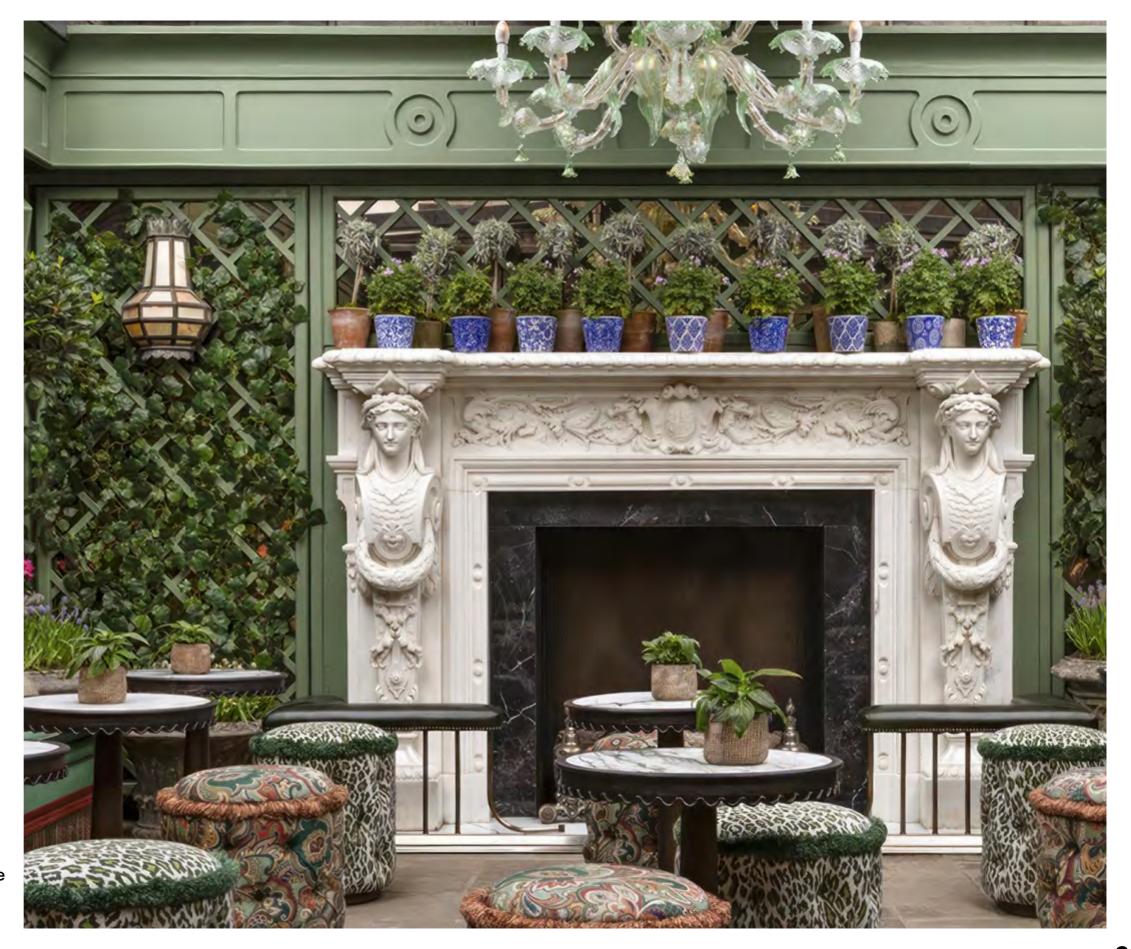

# ANNABEL'S MAYFAIR

PRIVATE MEMBER CLUB

This wonderful project involved us in creating the chandeliers for the garden room, the wall sconces for the **Private Member Club** basement, the mirrors in the men's bathrooms for Matteo's restaurant inside, the Venetian chandelier and floral mirror for the drawing room, the silver mirror for the silver room, the sconces for the sinks in the women's bathroom of the **Private Member Club** (one of the most Instagrammed places by VIPs), the mirror for the Jungle room.

# MATTEO'S AT ANNABEL'S

**RESTAURANT** 

Full custom venetian glass mirror

One of the most famous Member clubs in the world reserved for an elite and prestigious clientele. This wonderful project involved us in creating the chandeliers for the garden room, the wall sconces for the Private Member Club basement, the mirrors in the men's bathrooms for Matteo's restaurant inside, the Venetian chandelier and floral mirror for the drawing room, the silver mirror for the silver room, the sconces for the sinks in the women's bathroom of the Private Member Club (one of the most Instagrammed places by VIPs), the mirror for the Jungle room.