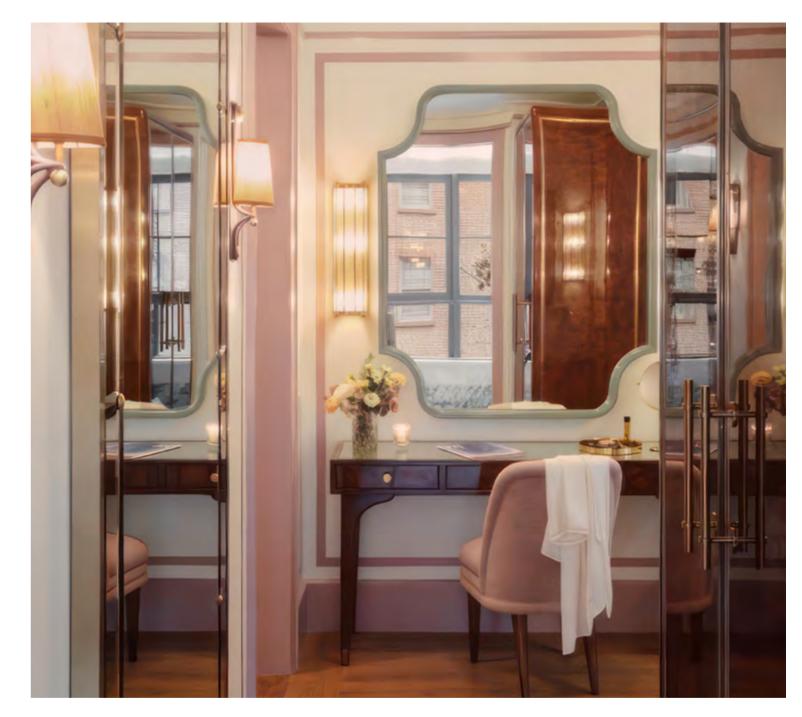

### ANNABEL'S MAYFAIR

CITY London

**DESIGNER** Martin Brudnizki Design Studio Ltd

# ANNABEL'S MAYFAIR

PRIVATE MEMBER CLUB

This wonderful project involved us in creating the chandeliers for the garden room, the wall sconces for the **Private Member Club** basement, the mirrors in the men's bathrooms for Matteo's restaurant inside, the Venetian chandelier and floral mirror for the drawing room, the silver mirror for the silver room, the sconces for the sinks in the women's bathroom of the **Private Member Club** (one of the most Instagrammed places by VIPs), the mirror for the Jungle room.

Renoir Tulips Chandelier + Iris Deluxe Wall Lamp | Floral Collection

Renoir Tulips Chandelier | Floral Collection

Custom Rezzonico Chandelier + Full Custom Venetian Mirror |

Ca' rezzonico & Luxury Collection

Grand Palace Wall Lamps | Heritage Collection

Full Custom Silvano Wall Lamps | Heritage Collection