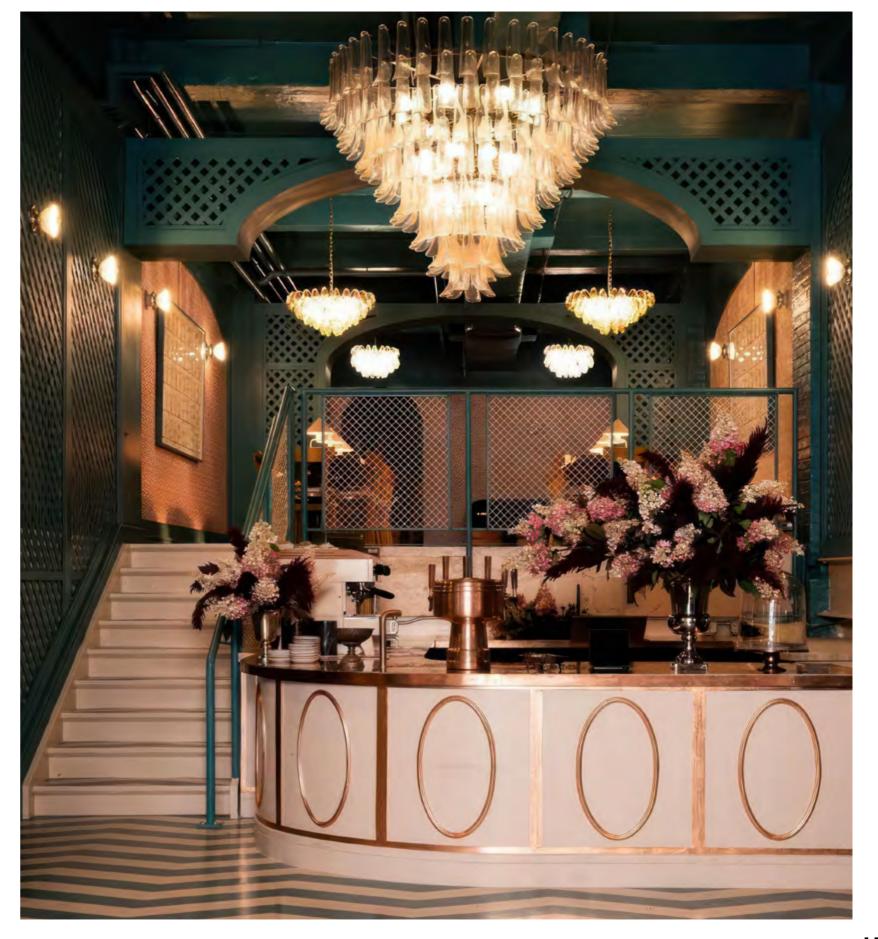

#### KETTNER'S STUDIO

**CITY** London

**DESIGNER** SDC Contract Division

# KETTNER'S CHAMPAGNE BAR

HOTEL | RESTAURANT | BAR

This project showcases an extraordinary restaurant nestled in London's vibrant Soho district. With a remarkable history spanning 149 years, this establishment has earned a reputation as a beloved destination for historical figures and creatives alike.

Step inside the champagne bar and be transported to the glamorous era of the 1920s, as the interior design effortlessly captures the essence of early deco style. Our carefully selected 1920s-style chandeliers adorn the ceilings, emanating a warm and inviting glow that bathes the space in an enchanting light. These chandeliers not only serve as functional lighting fixtures but also act as captivating focal points, adding a touch of vintage charm to the overall ambiance.

To enhance the nostalgic atmosphere even further, our alabaster table lamps and pendants draw inspiration from the early deco design aesthetic. These exquisite pieces exude timeless beauty, perfectly complementing the overall interior aesthetic. Their soft and diffused lighting creates a cozy and intimate atmosphere, inviting guests to relax and savor every moment of their experience. This enchanting property features an original 18th century spiral staircase that gracefully ascends to the upper floors, where 33 beautifully appointed bedrooms await. Each room has been meticulously designed with inspiration drawn from the elegance of the 1920s, showcasing a captivating French boudoir style. As you explore the rooms, you'll be captivated by the enchanting chandeliers that grace the ceilings. These exquisite lighting fixtures have been meticulously crafted with frosted white glass, evoking the early-deco design style. The chandeliers cast a soft, ethereal glow, further enhancing the intimate and elegant ambiance of the space.