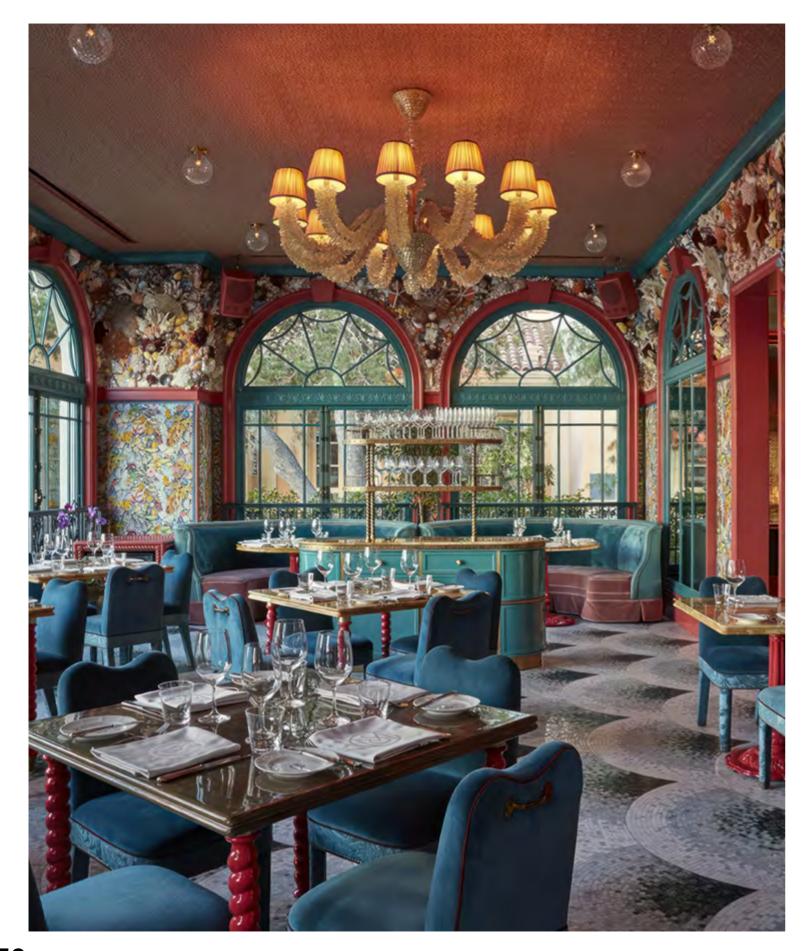

#### MANERO MADRID CLAUDIO COELLO

**CITY** Madrid

**DESIGNER** Lázaro Rosa Violán studio

# MANERO MADRID CLAUDIO COELLO

**BAR** 

88

Welcome to Manero Tapas Bar, an exquisite establishment nestled in the heart of Madrid. This interior design project pays homage to the timeless allure of European bars from the early 20th century, capturing the essence of classic elegance in a modern setting. As you explore the space, your eyes will be drawn to the centerpiece of the bar—a magnificent big flamingo flush mount chandelier. This stunning masterpiece not only illuminates the surroundings with its warm and inviting glow but also serves as a striking focal point. Its vibrant orange and amber hues perfectly complement the interior design, adding a touch of warmth and richness to the atmosphere. Delicate and captivating, smaller chandeliers and wall lights adorned with glass leaves adorn the space, exuding a similar orange and amber color palette. These carefully chosen lighting fixtures harmonize with the overall ambiance, enhancing the nostalgic atmosphere of the bar.