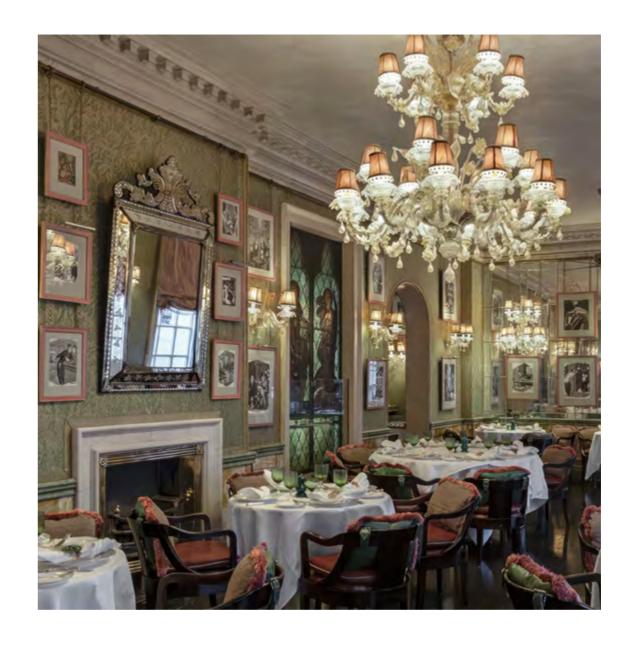

### ANNABEL'S MAYFAIR

CITY London

**DESIGNER** Martin Brudnizki Design Studio Ltd

# ANNABEL'S MAYFAIR

PRIVATE MEMBER CLUB

This wonderful project involved us in creating the chandeliers for the garden room, the wall sconces for the **Private Member Club** basement, the mirrors in the men's bathrooms for Matteo's restaurant inside, the Venetian chandelier and floral mirror for the drawing room, the silver mirror for the silver room, the sconces for the sinks in the women's bathroom of the **Private Member Club** (one of the most Instagrammed places by VIPs), the mirror for the Jungle room.

Renoir Tulips Chandelier + Iris Deluxe Wall Lamp | Floral Collection

Renoir Tulips Chandelier | Floral Collection

Custom Rezzonico Chandelier + Full Custom Venetian Mirror |

Ca' rezzonico & Luxury Collection

Grand Palace Wall Lamps | Heritage Collection

Full Custom Silvano Wall Lamps | Heritage Collection