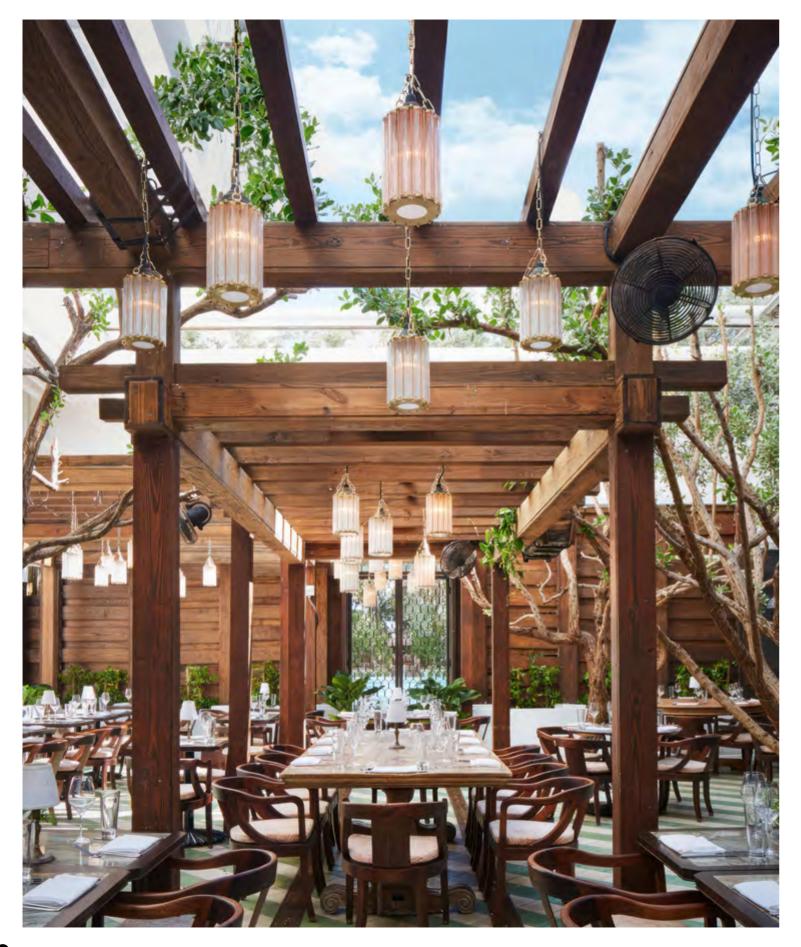

# CECCONI'S MIAMI

**RESTAURANT** 

Cecconi's, an Italian restaurant nestled within the Soho Beach House in Miami, has undergone a complete refurbishment, incorporating brand new lighting, loose seating, and upholstery. The restaurant, boasting a seating capacity of 150, was meticulously designed to evoke the ambiance of an elegant Italian eatery infused with a touch of Miami beach flair. The interior showcases exquisite deco floral fabrics, while custom hand-blown Italian glass pendant lights gracefully adorn the space. To enhance the seamless transition game between the indoor and outdoor feeling, our lanterns have been thoughtfully selected to perfectly complement the overall design, creating a harmonious and continuous experience for the patrons.

Full custom outdoor pendant | Heritage collection