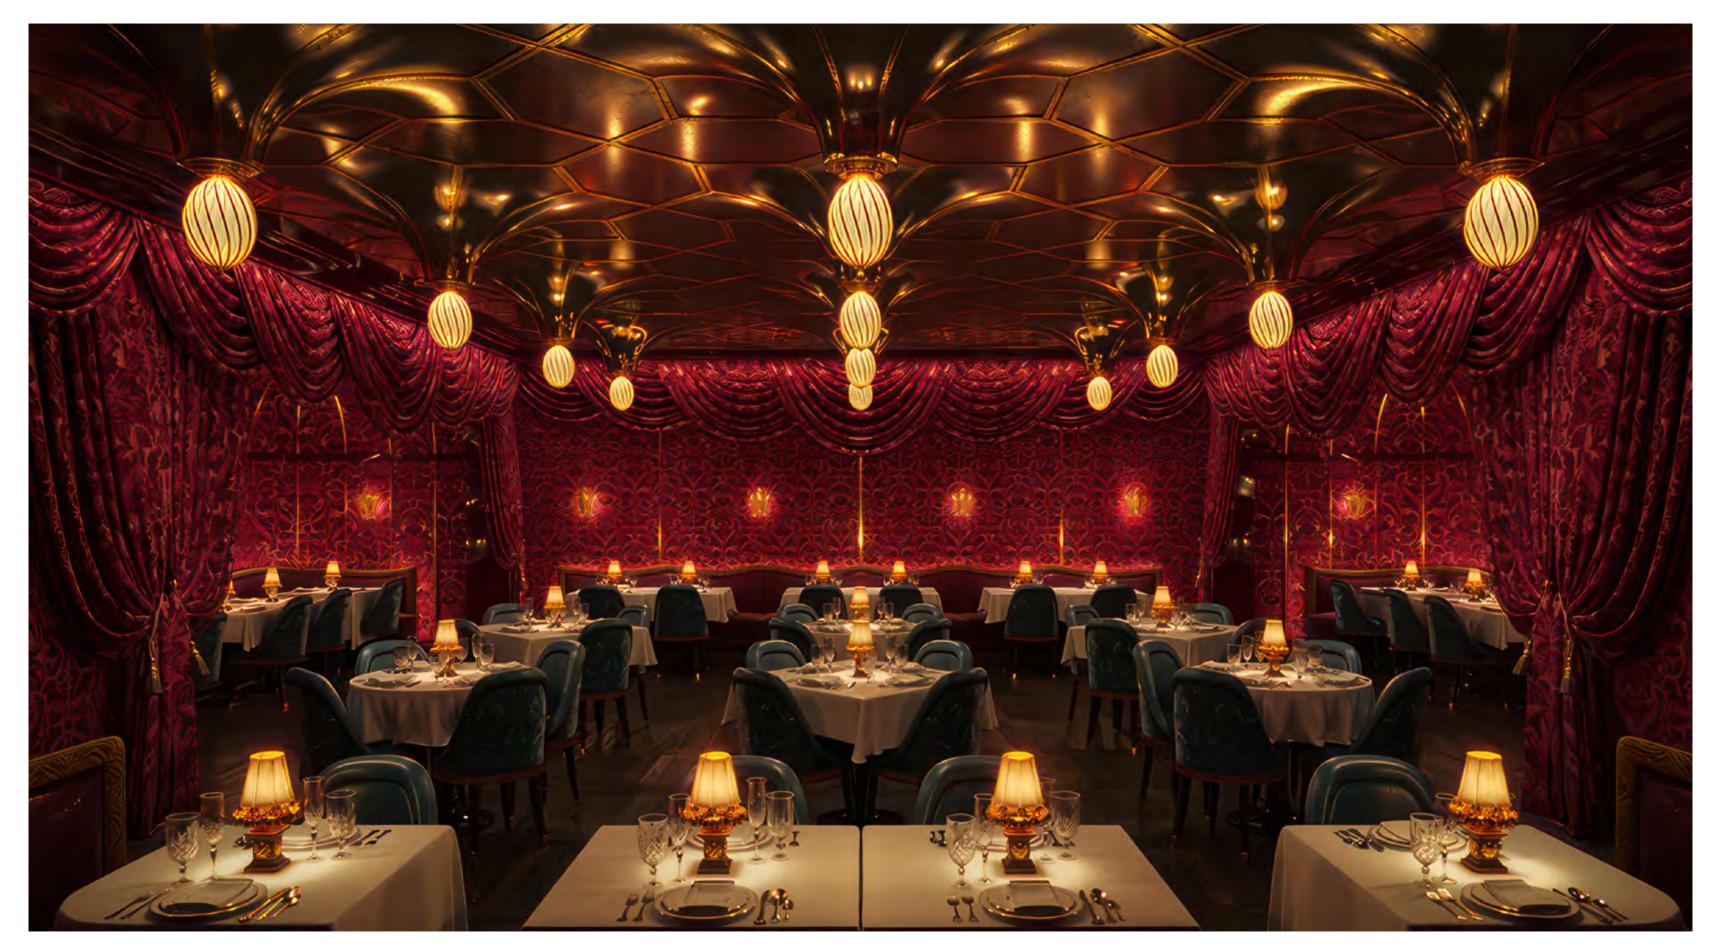

#### THE MAYFAIR SUPPER CLUB

**CITY** Las Vegas

**DESIGNER** Martin Brudnizki Design Studio Ltd

# THE MAYFAIR SUPPER CLUB

**RESTAURANT** 

The interiors of this restaurant are more than just a space; they are a journey into the world of 1900s cinema, where reality and imagination mingle together to create a timeless, dreamlike atmosphere. The chandeliers for the performance hall are custom-made "rostrati", while the bar counter has been completely covered with handmade individual leaves that seem to echo the scales of an ancestral sea creature.

Custom Gold Marcantonio Chandelier with lampshades | Heritage Collection

152