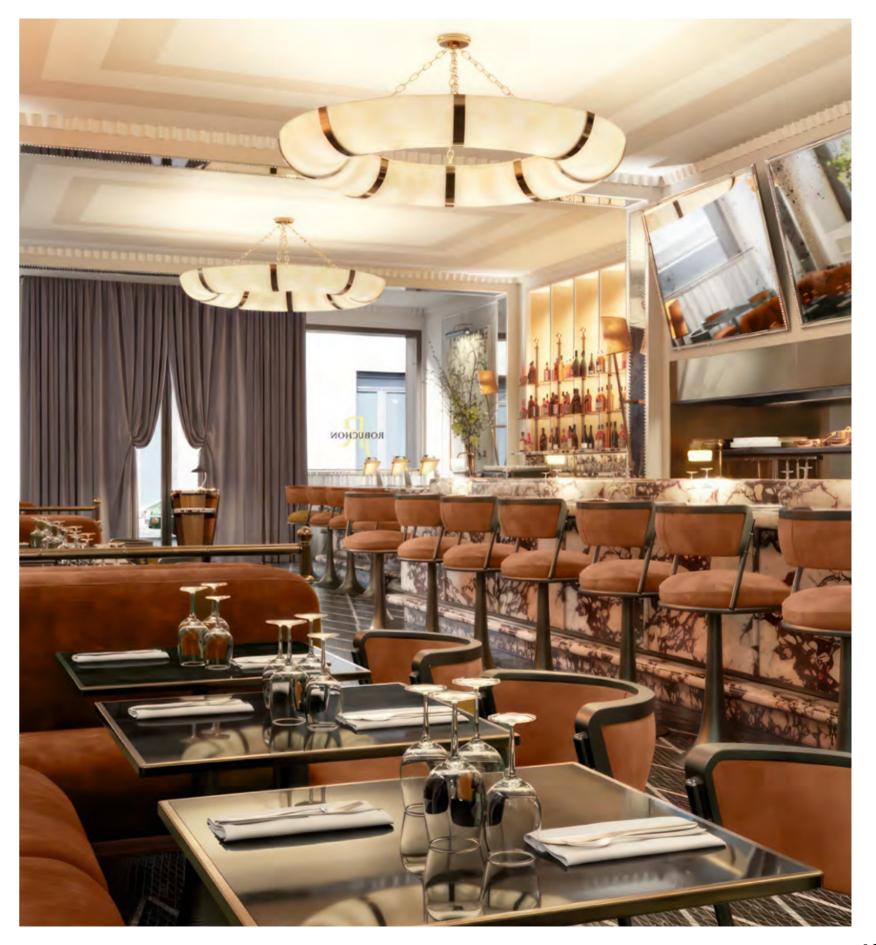

#### LE COMPTOIR ROBUCHON

**CITY** London

**DESIGNER** Thurstan

# LE COMPTOIR ROBUCHON

**RESTAURANT** 

The chandeliers created for Le Comptoir Robuchon, are one-of-a-kind pieces composed with real hand-molded alabaster set in a natural brass-colored frame. In this design you can admire the special feature of the light reflecting off the semi-transparent stone, which, illuminating uniformly, creates a unique play of light and reflections.