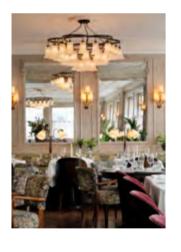

#### LE COMPTOIR ROBUCHON

**CITY** London

**DESIGNER** Thurstan

# LE COMPTOIR ROBUCHON

**RESTAURANT** 

The chandeliers created for Le Comptoir Robuchon, are one-of-a-kind pieces composed with real hand-molded alabaster set in a natural brass-colored frame. In this design you can admire the special feature of the light reflecting off the semi-transparent stone, which, illuminating uniformly, creates a unique play of light and reflections.