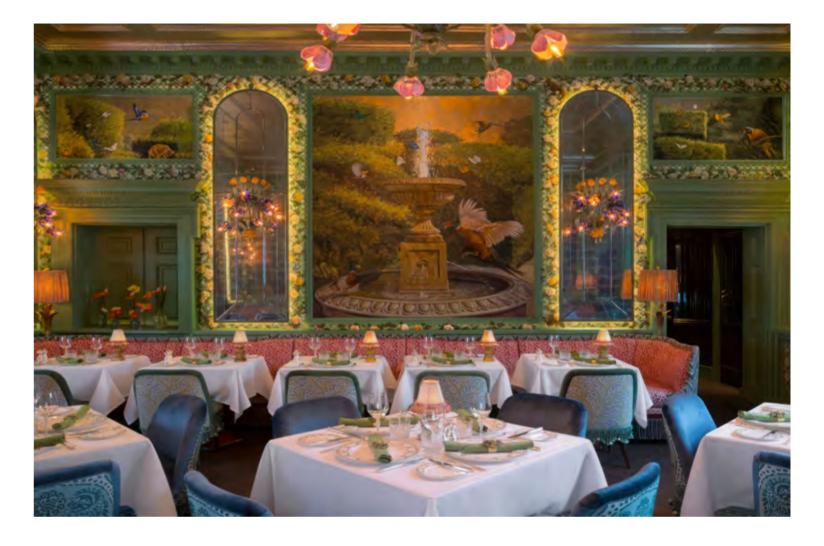

### ANNABEL'S MAYFAIR

CITY London

**DESIGNER** Martin Brudnizki Design Studio Ltd

# ANNABEL'S MAYFAIR

PRIVATE MEMBER CLUB

This wonderful project involved us in creating the chandeliers for the garden room, the wall sconces for the **Private Member Club** basement, the mirrors in the men's bathrooms for Matteo's restaurant inside, the Venetian chandelier and floral mirror for the drawing room, the silver mirror for the silver room, the sconces for the sinks in the women's bathroom of the **Private Member Club** (one of the most Instagrammed places by VIPs), the mirror for the Jungle room.

Renoir Tulips Chandelier + Iris Deluxe Wall Lamp | Floral Collection

Renoir Tulips Chandelier | Floral Collection

Custom Rezzonico Chandelier + Full Custom Venetian Mirror |

Ca' rezzonico & Luxury Collection

Grand Palace Wall Lamps | Heritage Collection

Full Custom Silvano Wall Lamps | Heritage Collection