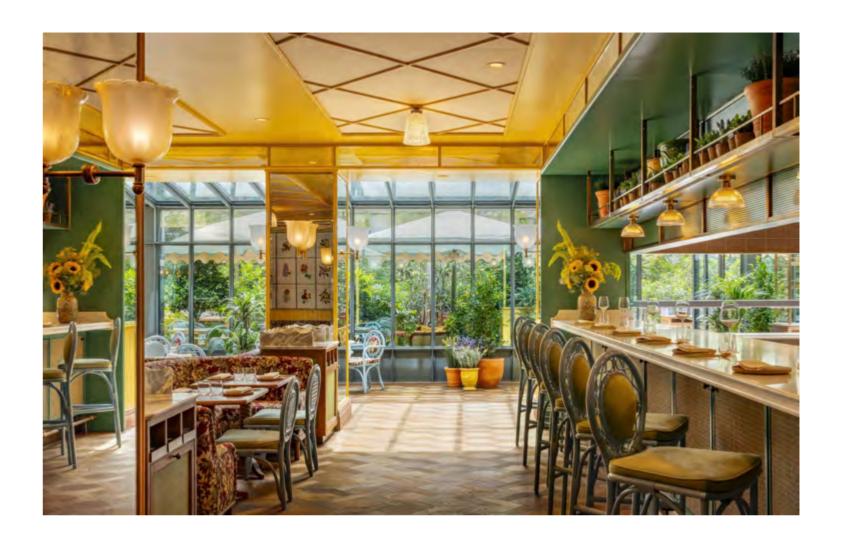

#### LES JARDINS DU PRESBOURG

**CITY** Parigi

**DESIGNER** Martin Brudnizki Design Studio Ltd

# LES JARDINS DU PRESBOURG

**RESTAURANT** 

Grecia Wall Lamp | Heritage Collection

Designed as an indoor garden at the foot of the Arc de Triomphe in the 16th arrondissement of Paris by architect-designer Martin Brudnizki, Les Jardins du Presbourg offer a dreamlike break just a stone's throw from Place de l'Étoile and Avenue de la Grande Armée. At the bar, in the lounges, under the veranda or on the terrace, the setting of the Jardins du Presbourg dims throughout the day to give way to a lively, musical and festive atmosphere in the evening. This plant-filled place with pastel and golden tones can be experienced from sunrise to nightfall.