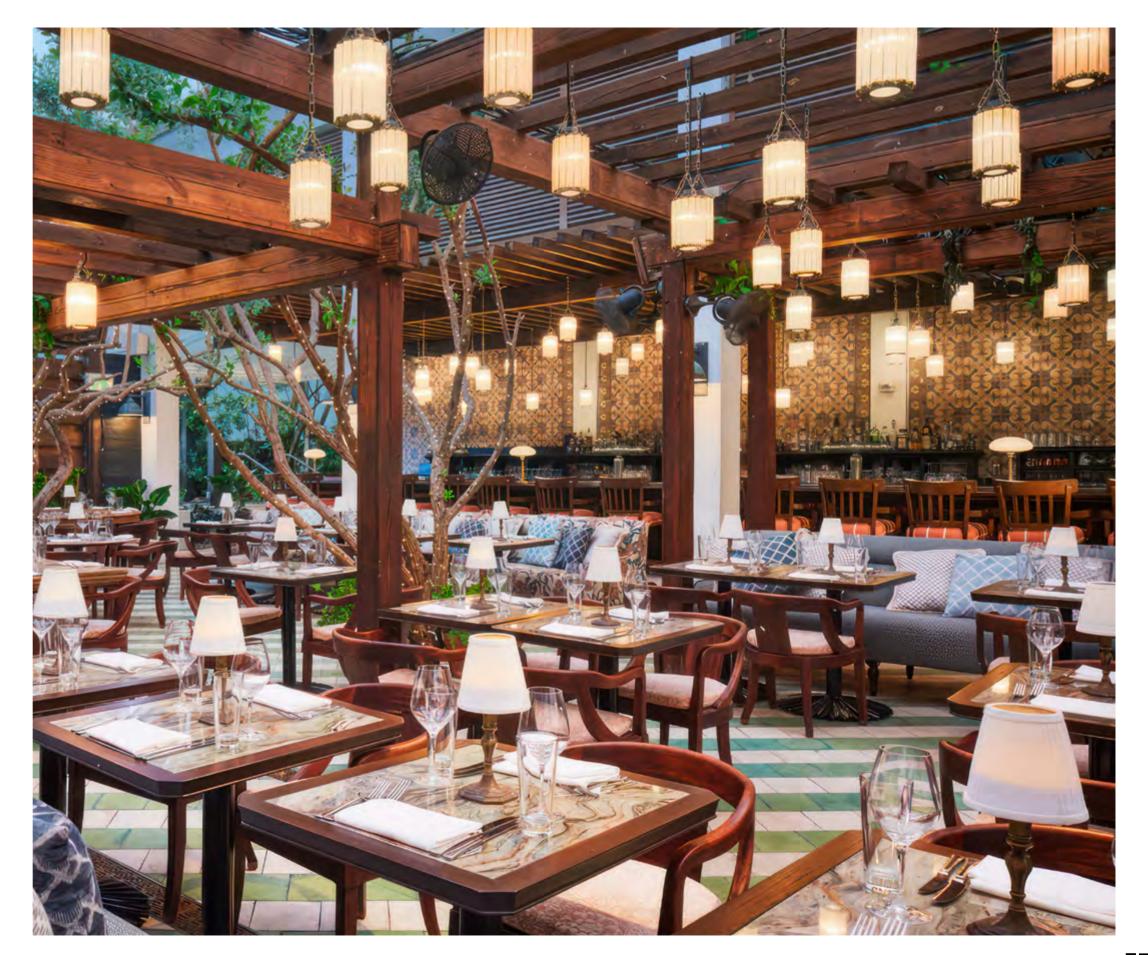

# CECCONI'S MIAMI

**RESTAURANT** 

Cecconi's, an Italian restaurant nestled within the Soho Beach House in Miami, has undergone a complete refurbishment, incorporating brand new lighting, loose seating, and upholstery. The restaurant, boasting a seating capacity of 150, was meticulously designed to evoke the ambiance of an elegant Italian eatery infused with a touch of Miami beach flair. The interior showcases exquisite deco floral fabrics, while custom hand-blown Italian glass pendant lights gracefully adorn the space. To enhance the seamless transition game between the indoor and outdoor feeling, our lanterns have been thoughtfully selected to perfectly complement the overall design, creating a harmonious and continuous experience for the patrons.

Full custom outdoor pendant | Heritage collection